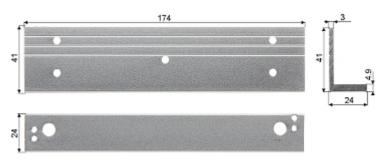

Z-bracket and L-bracket set for the ZE-180 electromagnetic lock with load capacity of 180 kg.

| Application: | ZE-180                                                         |
|--------------|----------------------------------------------------------------|
| Material:    | Aluminum                                                       |
| Weight:      | 0.27 kg (total)                                                |
| Dimensions:  | 140 x 80 x 38.5 mm - Z-bracket<br>174 x 41 x 24 mm - L-bracket |
| Guarantee:   | 2 years                                                        |

### L-bracket: