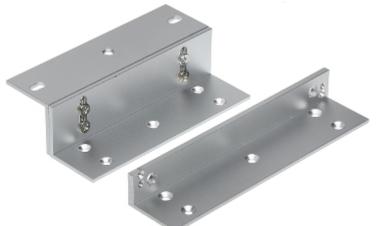

Z-bracket and L-bracket set for the ZE-180 electromagnetic lock with load capacity of 180 kg.

| Application: | ZE-180                                                         |
|--------------|----------------------------------------------------------------|
| Material:    | Aluminum                                                       |
| Weight:      | 0.27 kg (total)                                                |
| Dimensions:  | 140 x 80 x 38.5 mm - Z-bracket<br>174 x 41 x 24 mm - L-bracket |
| Guarantee:   | 2 years                                                        |

### L-bracket:

### Z-bracket:

Typical operation diagram:

- 1. Door
- 2. Door-frame

Should pay attention to rubber pads mounted between the door and the movable element of the lock. These pads ensure proper fit the lock elements with the door when it is closed.