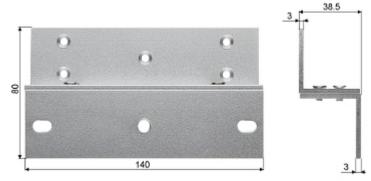

Z-bracket and L-bracket set for the ZE-180 electromagnetic lock with load capacity of 180 kg.

| Application: | ZE-180                                                         |
|--------------|----------------------------------------------------------------|
| Material:    | Aluminum                                                       |
| Weight:      | 0.27 kg (total)                                                |
| Dimensions:  | 140 x 80 x 38.5 mm - Z-bracket<br>174 x 41 x 24 mm - L-bracket |
| Guarantee:   | 2 years                                                        |

### Z-bracket:

Typical operation diagram:

- 1. Door
- 2. Door-frame

Should pay attention to rubber pads mounted between the door and the movable element of the lock. These pads ensure proper fit the lock elements with the door when it is closed.