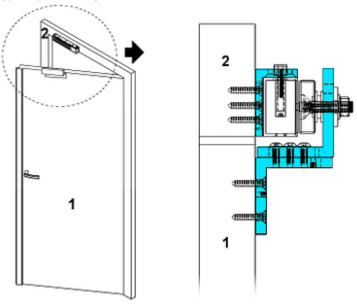

### Z-bracket:

Typical operation diagram:

- 1. Door
- 2. Door-frame

Should pay attention to rubber pads mounted between the door and the movable element of the lock. These pads ensure proper fit the lock elements with the door when it is closed.