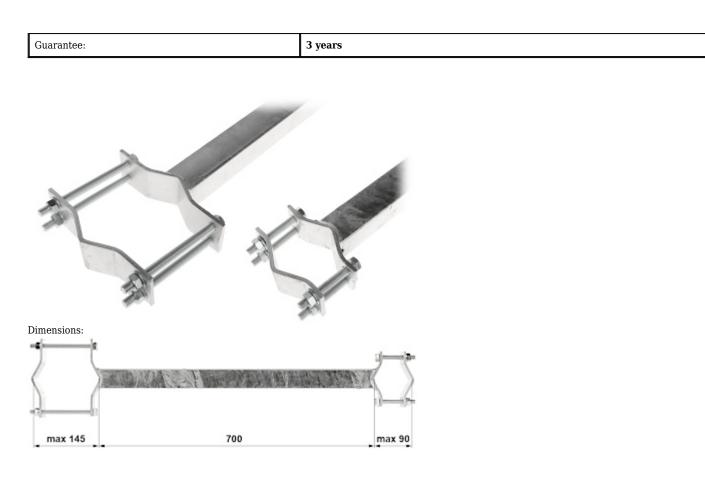

The OR-70R90-150 clamp allows to parallel mount pipe masts. NOTE! The kit includes 1 pc only.

| Material:             | Metal                                                                                                                            |
|-----------------------|----------------------------------------------------------------------------------------------------------------------------------|
| Mast diameter:        | max. 145 mm - Main mast ,<br>max. 90 mm - Extra mast                                                                             |
| Main features:        | <ul> <li>Screw diameter Ø 12 mm</li> <li>Distance between masts : 700 mm</li> <li>Whole element is hot-dip galvanized</li> </ul> |
| Manufacturer / Brand: | DELTA                                                                                                                            |