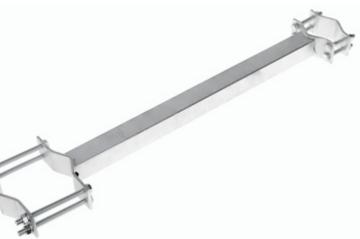

The OR-70R90-150 clamp allows to parallel mount pipe masts. NOTE! The kit includes 1 pc only.

| Material:             | Metal                                                                                                                            |
|-----------------------|----------------------------------------------------------------------------------------------------------------------------------|
| Mast diameter:        | max. 145 mm - Main mast ,<br>max. 90 mm - Extra mast                                                                             |
| Main features:        | <ul> <li>Screw diameter Ø 12 mm</li> <li>Distance between masts : 700 mm</li> <li>Whole element is hot-dip galvanized</li> </ul> |
| Manufacturer / Brand: | DELTA                                                                                                                            |