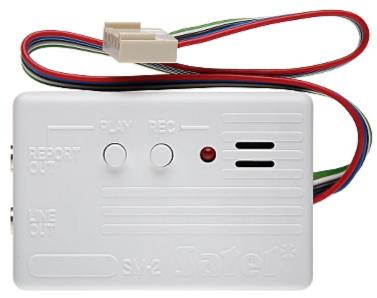

Control keys:

Code: SM-2 VOICE SYNTHESIZER **SM-2** SATEL

Side view:

PACKAGE

Dimensions (L x W x H): 0x0x0 mm Gross Weight: 0 kg

Code: SM-2 VOICE SYNTHESIZER **SM-2** SATEL