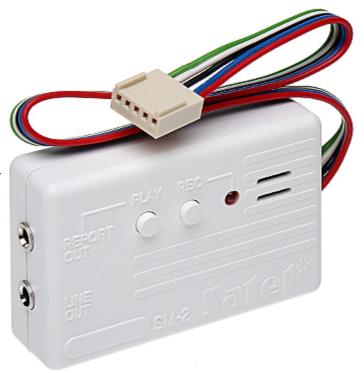

Code: SM-2 VOICE SYNTHESIZER **SM-2** SATEL

Code: SM-2 VOICE SYNTHESIZER **SM-2** SATEL

| Support:                      | INTEGRA, CA-64, CA-10, CA-6, GSM-4S                                     |
|-------------------------------|-------------------------------------------------------------------------|
| Message capacity:             | max. 16 s                                                               |
| Audio outputs:                | • LINE - telephone line listening • REPORT - recorded message listening |
| Microphone:                   | Built-in                                                                |
| Operation state indication:   | LED indicator - message recording                                       |
| Main features:                | PLAY - recorded message listening     REC - message recording           |
| Power supply:                 | 9 V 12 V DC                                                             |
| Current consumption - stanby: | 3 mA                                                                    |
| Maximal current consumption:  | 18 mA                                                                   |
| Environment class:            | II                                                                      |
| Operation temp:               | -10 °C 55 °C                                                            |
| Weight:                       | 0.035 kg                                                                |
| Dimensions:                   | 65 x 43 x 20 mm                                                         |
| Manufacturer / Brand:         | SATEL                                                                   |
| Guarantee:                    | 2 years                                                                 |