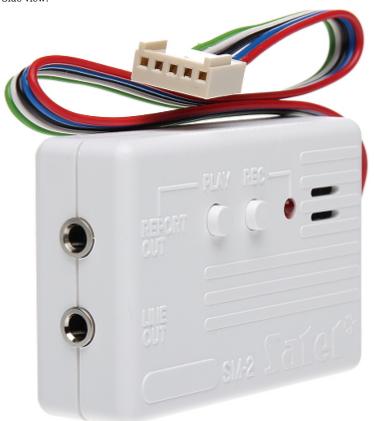

Control keys:

Code: SM-2 VOICE SYNTHESIZER **SM-2** SATEL

Side view:

PACKAGE

Dimensions (L x W x H): 0x0x0 mm Gross Weight: 0 kg

Code: SM-2 VOICE SYNTHESIZER **SM-2** SATEL