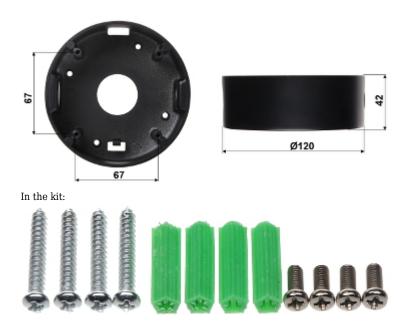

Ceiling bracket for cameras. Designed to dome cameras. It can be used to vandal-proof cameras installation. It has very useful advantage, possibility to hide camera cables and connectors.

| Mounting holes distance: | 67 x 67 mm                                              |
|--------------------------|---------------------------------------------------------|
| Number of holes:         | 4                                                       |
| Neck diameter:           | Ø 120 mm                                                |
| Suitable for cameras:    | • APTI-14V3-2812B,<br>• CV65-2812/3B,<br>• CV70-2812/3B |

## User Manual Code: BD-CV15B CEILING BRACKET FOR DOME CAMERAS **BD-CV15B**

| Material:                       | Metal         |
|---------------------------------|---------------|
| Color:                          | Black         |
| Distance from mounting surface: | 42 mm         |
| Weight:                         | 0.225 kg      |
| Dimensions:                     | Ø 120 x 42 mm |
| Guarantee:                      | 2 years       |

View of the ceiling mounting side:

Camera mounting side view:

Bracket with mounted camera:

Bracket dimensions:

DELTA-OPTI Monika Matysiak; https://www.delta.poznan.pl POL; 60-713 Poznań; Graniczna 10 e-mail: delta-opti@delta.poznan.pl; tel: +(48) 61 864 69 60