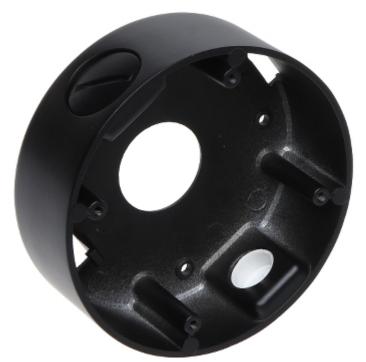

Ceiling bracket for cameras. Designed to dome cameras. It can be used to vandal-proof cameras installation. It has very useful advantage, possibility to hide camera cables and connectors.

| Mounting holes distance: | 67 x 67 mm                                              |
|--------------------------|---------------------------------------------------------|
| Number of holes:         | 4                                                       |
| Neck diameter:           | Ø 120 mm                                                |
| Suitable for cameras:    | • APTI-14V3-2812B,<br>• CV65-2812/3B,<br>• CV70-2812/3B |

## User Manual Code: BD-CV15B CEILING BRACKET FOR DOME CAMERAS **BD-CV15B**

| Material:                       | Metal         |
|---------------------------------|---------------|
| Color:                          | Black         |
| Distance from mounting surface: | 42 mm         |
| Weight:                         | 0.225 kg      |
| Dimensions:                     | Ø 120 x 42 mm |
| Guarantee:                      | 2 years       |

View of the ceiling mounting side:

Camera mounting side view:

Bracket with mounted camera:

Bracket dimensions:

DELTA-OPTI Monika Matysiak; https://www.delta.poznan.pl POL; 60-713 Poznań; Graniczna 10 e-mail: delta-opti@delta.poznan.pl; tel: +(48) 61 864 69 60