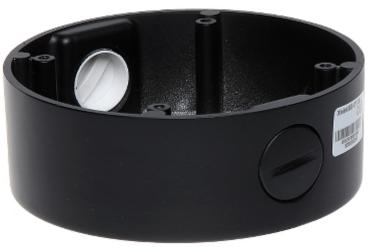

Ceiling bracket for cameras. Designed to dome cameras. It can be used to vandal-proof cameras installation. It has very useful advantage, possibility to hide camera cables and connectors.

| Mounting holes distance: | 67 x 67 mm                                              |
|--------------------------|---------------------------------------------------------|
| Number of holes:         | 4                                                       |
| Neck diameter:           | Ø 120 mm                                                |
| Suitable for cameras:    | • APTI-14V3-2812B,<br>• CV65-2812/3B,<br>• CV70-2812/3B |

## User Manual Code: BD-CV15B CEILING BRACKET FOR DOME CAMERAS **BD-CV15B**

| Material:                       | Metal         |
|---------------------------------|---------------|
| Color:                          | Black         |
| Distance from mounting surface: | 42 mm         |
| Weight:                         | 0.225 kg      |
| Dimensions:                     | Ø 120 x 42 mm |
| Guarantee:                      | 2 years       |

View of the ceiling mounting side:

Camera mounting side view:

Bracket with mounted camera:

Bracket dimensions:

DELTA-OPTI Monika Matysiak; https://www.delta.poznan.pl POL; 60-713 Poznań; Graniczna 10 e-mail: delta-opti@delta.poznan.pl; tel: +(48) 61 864 69 60