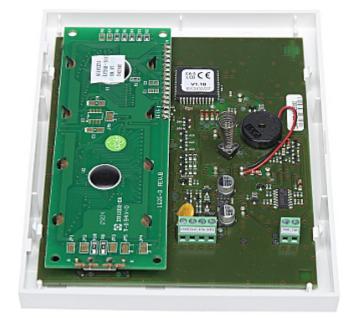

|
| Manufacturer / Brand: | SATEL                                                                                                                                                                                                                                                                                                                           |
| Guarantee:            | 2 years                                                                                                                                                                                                                                                                                                                         |

View after remove the cover:



CA-5-KLCD-L





## Mounting side view:



## PACKAGE

Dimensions (L x W x H): 0x0x0 mm Gross Weight: 0 kg



DELTA-OPTI Monika Matysiak; https://www.delta.poznan.pl POL; 60-713 Poznań; Graniczna 10 e-mail: delta-opti@delta.poznan.pl; tel: +(48) 61 864 69 60

CA-5-KLCD-L