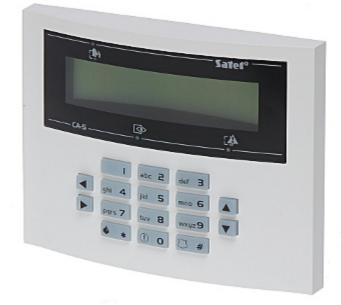

# User Manual Code: CA-5-KLCD-L KEYPAD FOR ALARM CONTROL PANEL CA-5-KLCD-L SATEL

The CA-5-KLCD-L keypad is intended for daily operations and programming the CA-5-P series alarm control system. With the LCD display showing text messages, even advanced functionalities of the alarm control unit are simple and convenient.

| Support:              | CA-5-P                                                                                                                                                                                                                                                                                                                          |
|-----------------------|---------------------------------------------------------------------------------------------------------------------------------------------------------------------------------------------------------------------------------------------------------------------------------------------------------------------------------|
| Main features:        | <ul> <li>Green backlight of the keys</li> <li>LEDs indicating device operation state</li> <li>Alarms: keypad hold-down PANIC, FIRE and AUX</li> <li>Bbuzzer for acoustic signaling of some system events</li> <li>Panel communication loss indication</li> <li>Microswitch as tamper contact</li> <li>Easy operation</li> </ul> |
| Power supply:         | 12 V DC                                                                                                                                                                                                                                                                                                                         |
| Current consumption:  | 64 mA                                                                                                                                                                                                                                                                                                                           |
| Weight:               | 0.212 kg                                                                                                                                                                                                                                                                                                                        |
| Dimensions:           | 145 x 115 x 26 mm                                                                                                                                                                                                                                                                                                               |
| Manufacturer / Brand: | SATEL                                                                                                                                                                                                                                                                                                                           |
| Guarantee:            | 2 years                                                                                                                                                                                                                                                                                                                         |