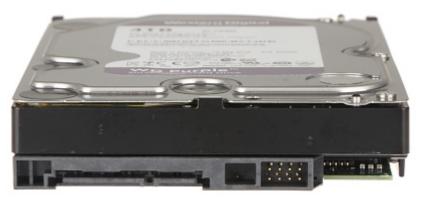

|  |
| Technology:                            | NCQ - Native Command Queuing Allframe - Reducing video frame "loss" phenomenon |  |
| Designed to continuous operation 24/7: | <b>✓</b>                                                                       |  |
| Weight:                                | 0.675 kg                                                                       |  |
| Manufacturer / Brand:                  | Western Digital                                                                |  |
| Guarantee:                             | 3 years                                                                        |  |



Connectors:



#### Code: HDD-WD40PURX HDD FOR DVR **HDD-WD40PURX** 4TB 24/7 WESTERN DIGITAL



Memory storage for video recording:

| Cameras<br>amount | Main stream | Disk usage | Disk usage | 1TB               | 2ТВ            | 3ТВ            | 4ТВ            |
|-------------------|-------------|------------|------------|-------------------|----------------|----------------|----------------|
| pcs               | kb/s        | MB/h       | GB/24h     | Number of<br>days | Number of days | Number of days | Number of days |
| 1                 | 750         | 329,6      | 7,7        | 120,5             | 241,0          | 361,6          | 482,2          |
| 1                 | 1000        | 439,5      | 10,3       | 90,4              | 180,8          | 271,2          | 361,7          |
| 1                 | 2000        | 878,9      | 20,6       | 45,2              | 90,4