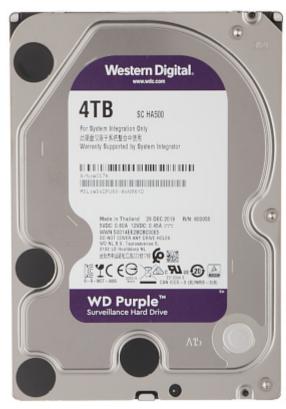

#### Code: HDD-WD40PURX HDD FOR DVR **HDD-WD40PURX** 4TB 24/7 WESTERN DIGITAL

#### Code: HDD-WD40PURX HDD FOR DVR **HDD-WD40PURX** 4TB 24/7 WESTERN DIGITAL

| Capacity:                              | 4 TB                                                                           |  |
|----------------------------------------|--------------------------------------------------------------------------------|--|
| Interface:                             | Serial ATA/600                                                                 |  |
| Spindle speed:                         | 5400 RPM IntelliPower                                                          |  |
| Size format:                           | 3.5 "                                                                          |  |
| Cache memory:                          | 64 MB                                                                          |  |
| Technology:                            | NCQ - Native Command Queuing Allframe - Reducing video frame "loss" phenomenon |  |
| Designed to continuous operation 24/7: | <b>✓</b>                                                                       |  |
| Weight:                                | 0.675 kg                                                                       |  |
| Manufacturer / Brand:                  | Western Digital                                                                |  |
| Guarantee:                             | 3 years                                                                        |  |