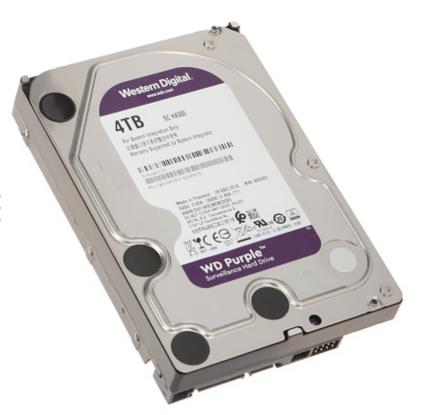

#### Code: HDD-WD40PURX HDD FOR DVR **HDD-WD40PURX** 4TB 24/7 WESTERN DIGITAL

With IntelliPower technology the hard drives are dedicated to HD video recording in 24/7 continuous mode and have lower energy consumption. Serial ATA interface connection.

#### Code: HDD-WD40PURX HDD FOR DVR **HDD-WD40PURX** 4TB 24/7 WESTERN DIGITAL

| Capacity:                              | 4 TB                                                                           |  |
|----------------------------------------|--------------------------------------------------------------------------------|--|
| Interface:                             | Serial ATA/600                                                                 |  |
| Spindle speed:                         | 5400 RPM IntelliPower                                                          |  |
| Size format:                           | 3.5 "                                                                          |  |
| Cache memory:                          | 64 MB                                                                          |  |
| Technology:                            | NCQ - Native Command Queuing Allframe - Reducing video frame "loss" phenomenon |  |
| Designed to continuous operation 24/7: | <b>✓</b>                                                                       |  |
| Weight:                                | 0.675 kg                                                                       |  |
| Manufacturer / Brand:                  | Western Digital                                                                |  |
| Guarantee:                             | 3 years                                                                        |  |