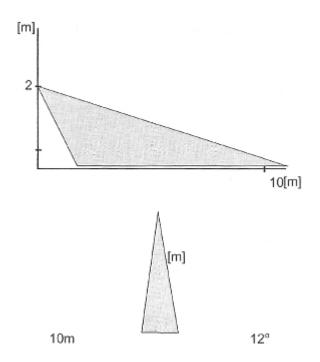

The JS-7902 is a vertical curtain, dedicated to the protection of one lane of the room, eg the protection of the wall with windows.

Specification:

Guarantee:

Support:

Weight:

Dimensions:

Manufacturer / Brand: