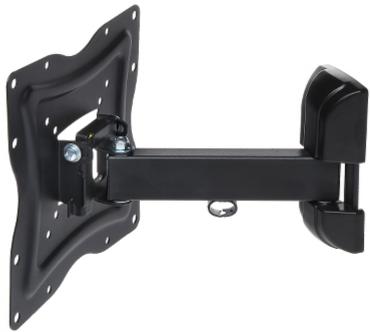

The AX-FLEXI-42 mount is intended for hanging a TV or LCD  $\!\!/$  OLED monitor on the wall.

It allows to easy adjustment of tilt in the range of  $\pm 15^\circ$  and to rotate the panel horizontally by the articulated arm with 2 swivels of 180° per each.

# Code: AX-FLEXI-42 TV OR MONITOR MOUNT AX-FLEXI-42

| Mounting standard:                   | VESA 75, 100, 200 x 100, 200                              |
|--------------------------------------|-----------------------------------------------------------|
| Screen size range:                   | 13 " 42 "                                                 |
| Bearing capacity:                    | 25 kg                                                     |
| Distance from mounting surface:      | 56 230 mm from wall                                       |
| Color:                               | Black                                                     |
| Tilt adjustment:                     | -5 ° 15 °                                                 |
| Horizontal rotation:                 | Articulated arm with two swivels in range -90 ° 90 ° each |
| Rotation in the plane of the screen: | -                                                         |
| Weight:                              | 1.15 kg                                                   |
| Dimensions:                          | 220 x 220 x (56 230) mm                                   |
| Guarantee:                           | 2 years                                                   |

## Side view:

Wall mounting side view:

User Manual
Code: AX-FLEXI-42
TV OR MONITOR MOUNT AX-FLEXI-42

Possibility of mount adjustment: