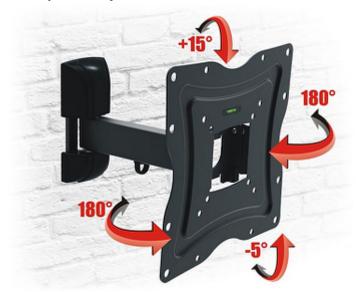

The AX-FLEXI-42 mount is intended for hanging a TV or LCD  $\!\!/$  OLED monitor on the wall.

It allows to easy adjustment of tilt in the range of  $\pm 15^\circ$  and to rotate the panel horizontally by the articulated arm with 2 swivels of 180° per each.

# Code: AX-FLEXI-42 TV OR MONITOR MOUNT AX-FLEXI-42

| Mounting standard:                   | VESA 75, 100, 200 x 100, 200                              |
|--------------------------------------|-----------------------------------------------------------|
| Screen size range:                   | 13 " 42 "                                                 |
| Bearing capacity:                    | 25 kg                                                     |
| Distance from mounting surface:      | 56 230 mm from wall                                       |
| Color:                               | Black                                                     |
| Tilt adjustment:                     | -5 ° 15 °                                                 |
| Horizontal rotation:                 | Articulated arm with two swivels in range -90 ° 90 ° each |
| Rotation in the plane of the screen: | -                                                         |
| Weight:                              | 1.15 kg                                                   |
| Dimensions:                          | 220 x 220 x (56 230) mm                                   |
| Guarantee:                           | 2 years                                                   |

## Side view:

Wall mounting side view:

User Manual
Code: AX-FLEXI-42
TV OR MONITOR MOUNT AX-FLEXI-42

Possibility of mount adjustment: