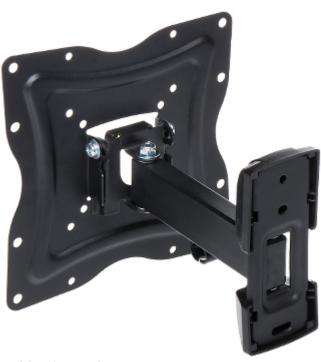

The AX-FLEXI-42 mount is intended for hanging a TV or LCD  $\!\!/$  OLED monitor on the wall.

It allows to easy adjustment of tilt in the range of  $\pm 15^\circ$  and to rotate the panel horizontally by the articulated arm with 2 swivels of 180° per each.

# Code: AX-FLEXI-42 TV OR MONITOR MOUNT AX-FLEXI-42

| Mounting standard:                   | VESA 75, 100, 200 x 100, 200                              |
|--------------------------------------|-----------------------------------------------------------|
| Screen size range:                   | 13 " 42 "                                                 |
| Bearing capacity:                    | 25 kg                                                     |
| Distance from mounting surface:      | 56 230 mm from wall                                       |
| Color:                               | Black                                                     |
| Tilt adjustment:                     | -5 ° 15 °                                                 |
| Horizontal rotation:                 | Articulated arm with two swivels in range -90 ° 90 ° each |
| Rotation in the plane of the screen: | -                                                         |
| Weight:                              | 1.15 kg                                                   |
| Dimensions:                          | 220 x 220 x (56 230) mm                                   |
| Guarantee:                           | 2 years                                                   |

## Side view:

Wall mounting side view:

User Manual
Code: AX-FLEXI-42
TV OR MONITOR MOUNT AX-FLEXI-42

Possibility of mount adjustment: