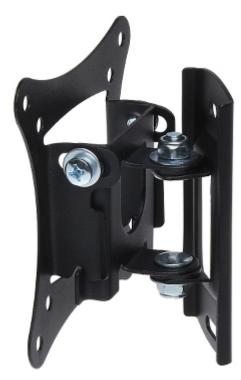

The AX-FLEXI-25 mount is intended for hanging a TV or LCD / OLED monitor on the wall. The mount enables easy tilt adjustment and horizontal rotation. Maximal load capacity is  $15~\rm kg$ .

# Code: AX-FLEXI-25 TV OR MONITOR MOUNT AX-FLEXI-25

| Mounting standard:                   | VESA 75, 100      |
|--------------------------------------|-------------------|
| Screen size range:                   | 10 " 25 "         |
| Bearing capacity:                    | 15 kg             |
| Distance from mounting surface:      | 59 mm             |
| Color:                               | Black             |
| Tilt adjustment:                     | 0 ° 15 °          |
| Horizontal rotation:                 | -45 ° 45 °        |
| Rotation in the plane of the screen: | 1                 |
| Weight:                              | 0.31 kg           |
| Dimensions:                          | 130 x 120 x 59 mm |
| Guarantee:                           | 2 years           |