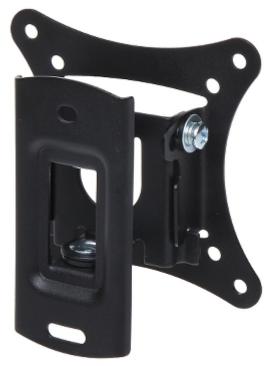

The AX-FLEXI-25 mount is intended for hanging a TV or LCD / OLED monitor on the wall. The mount enables easy tilt adjustment and horizontal rotation. Maximal load capacity is  $15~\rm kg$ .

# Code: AX-FLEXI-25 TV OR MONITOR MOUNT AX-FLEXI-25

| Mounting standard:                   | VESA 75, 100      |
|--------------------------------------|-------------------|
| Screen size range:                   | 10 " 25 "         |
| Bearing capacity:                    | 15 kg             |
| Distance from mounting surface:      | 59 mm             |
| Color:                               | Black             |
| Tilt adjustment:                     | 0 ° 15 °          |
| Horizontal rotation:                 | -45 ° 45 °        |
| Rotation in the plane of the screen: | 1                 |
| Weight:                              | 0.31 kg           |
| Dimensions:                          | 130 x 120 x 59 mm |
| Guarantee:                           | 2 years           |