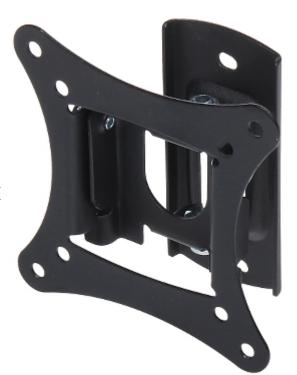

The AX-FLEXI-25 mount is intended for hanging a TV or LCD / OLED monitor on the wall. The mount enables easy tilt adjustment and horizontal rotation. Maximal load capacity is  $15~\rm kg$ .

# Code: AX-FLEXI-25 TV OR MONITOR MOUNT AX-FLEXI-25

| Mounting standard:                   | VESA 75, 100      |
|--------------------------------------|-------------------|
| Screen size range:                   | 10 " 25 "         |
| Bearing capacity:                    | 15 kg             |
| Distance from mounting surface:      | 59 mm             |
| Color:                               | Black             |
| Tilt adjustment:                     | 0 ° 15 °          |
| Horizontal rotation:                 | -45 ° 45 °        |
| Rotation in the plane of the screen: | 1                 |
| Weight:                              | 0.31 kg           |
| Dimensions:                          | 130 x 120 x 59 mm |
| Guarantee:                           | 2 years           |