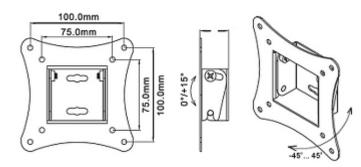

# Code: AX-FLEXI-25 TV OR MONITOR MOUNT AX-FLEXI-25

| Mounting standard:                   | VESA 75, 100      |
|--------------------------------------|-------------------|
| Screen size range:                   | 10 " 25 "         |
| Bearing capacity:                    | 15 kg             |
| Distance from mounting surface:      | 59 mm             |
| Color:                               | Black             |
| Tilt adjustment:                     | 0 ° 15 °          |
| Horizontal rotation:                 | -45 ° 45 °        |
| Rotation in the plane of the screen: | 1                 |
| Weight:                              | 0.31 kg           |
| Dimensions:                          | 130 x 120 x 59 mm |
| Guarantee:                           | 2 years           |

### $Wall\ mounting\ side\ view:$

Side view:

Code: AX-FLEXI-25
TV OR MONITOR MOUNT **AX-FLEXI-25** 

Possibility of mount adjustment:

In the kit:

PACKAGE

Dimensions (L x W x H): 0x0x0 mm Gross Weight: 0 kg

Code: AX-FLEXI-25
TV OR MONITOR MOUNT AX-FLEXI-25