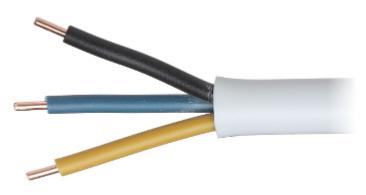

| In section:      | 100 m . Price for 1m when buying a whole roll |
|------------------|-----------------------------------------------|
| Inner conductor: | 3 x 1.5 mm <sup>2</sup> - Cu wire             |
| Rated voltage:   | 750 V                                         |
| Outer coating:   | Ø 8 mm PVC                                    |
| Coating color:   | White                                         |
| Guarantee:       | 2 years                                       |

DELTA-OPTI Monika Matysiak; https://www.delta.poznan.pl POL; 60-713 Poznań; Graniczna 10 e-mail: delta-opti@delta.poznan.pl; tel: +(48) 61 864 69 60

Cross section:

It is sold in 100m rolls:

PACKAGE

Dimensions (L x W x H): 0x0x0 mm Gross Weight: 0 kg