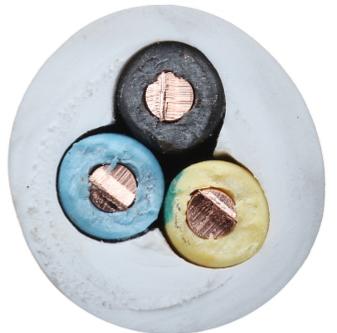

| In section:      | 100 m . Price for 1m when buying a whole roll |
|------------------|-----------------------------------------------|
| Inner conductor: | 3 x 1.5 mm <sup>2</sup> - Cu wire             |
| Rated voltage:   | 750 V                                         |
| Outer coating:   | Ø 8 mm PVC                                    |
| Coating color:   | White                                         |
| Guarantee:       | 2 years                                       |