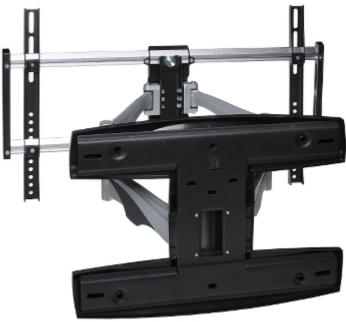

|





# Code: AX-TYTAN-ALUXX TV OR MONITOR MOUNT AX-TYTAN-ALUXX

| Distance from mounting surface:      | 54 448 mm               |
|--------------------------------------|-------------------------|
| Color:                               | Silver / Black          |
| Tilt adjustment:                     | -15 ° 15 °              |
| Horizontal rotation:                 | -60 ° 60 °              |
| Rotation in the plane of the screen: | ± 3 °                   |
| Weight:                              | 4.76 kg                 |
| Dimensions:                          | 720 x 435 x (54 448) mm |
| Guarantee:                           | 2 years                 |

#### Side view:



Wall mounting side view:



# Code: AX-TYTAN-ALUXX TV OR MONITOR MOUNT AX-TYTAN-ALUXX



Possibility of mount adjustment:



In the kit:



## TV OR MONITOR MOUNT AX-TYTAN-ALUXX



PACKAGE

Dimensions (L x W x H): 0x0x0 mm Gross Weight: 0 kg