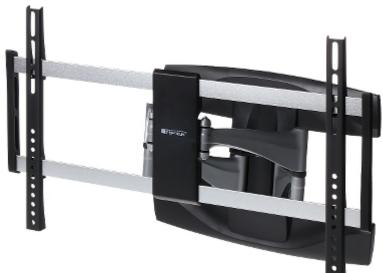

The AX-TYTAN-ALUXX mount is intended for hanging a TV or LCD / OLED monitor on the wall.

It allows to easy adjustment of tilt in the range of  $\pm 15^{\circ}$  and horizontal rotation in the range of  $\pm 60^{\circ}$ . It is possible to rotate the plane of the screen  $\pm 3^{\circ}$ .

| Mounting standard: | VESA: 200, 300, 400 x 200, 400, 600 x 400 |
|--------------------|-------------------------------------------|
| Screen size range: | 37 " 70 "                                 |
| Bearing capacity:  | 45 kg                                     |