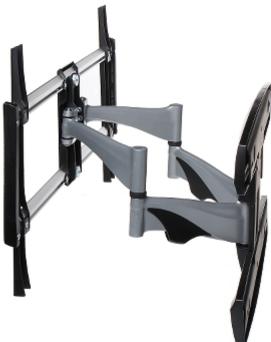

The AX-TYTAN-ALUXX mount is intended for hanging a TV or LCD / OLED monitor on the wall.

It allows to easy adjustment of tilt in the range of  $\pm 15^{\circ}$  and horizontal rotation in the range of  $\pm 60^{\circ}$ . It is possible to rotate the plane of the screen  $\pm 3^{\circ}$ .

# Code: AX-TYTAN-ALUXX TV OR MONITOR MOUNT AX-TYTAN-ALUXX

| Distance from mounting surface:      | 54 448 mm               |
|--------------------------------------|-------------------------|
| Color:                               | Silver / Black          |
| Tilt adjustment:                     | -15 ° 15 °              |
| Horizontal rotation:                 | -60 ° 60 °              |
| Rotation in the plane of the screen: | ± 3 °                   |
| Weight:                              | 4.76 kg                 |
| Dimensions:                          | 720 x 435 x (54 448) mm |
| Guarantee:                           | 2 years                 |