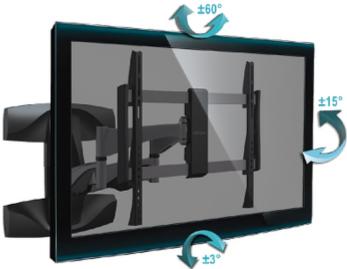

The AX-TYTAN-ALUXX mount is intended for hanging a TV or LCD / OLED monitor on the wall.

It allows to easy adjustment of tilt in the range of  $\pm 15^{\circ}$  and horizontal rotation in the range of  $\pm 60^{\circ}$ . It is possible to rotate the plane of the screen  $\pm 3^{\circ}$ .

# Code: AX-TYTAN-ALUXX TV OR MONITOR MOUNT AX-TYTAN-ALUXX

| Distance from mounting surface:      | 54 448 mm               |
|--------------------------------------|-------------------------|
| Color:                               | Silver / Black          |
| Tilt adjustment:                     | -15 ° 15 °              |
| Horizontal rotation:                 | -60 ° 60 °              |
| Rotation in the plane of the screen: | ± 3 °                   |
| Weight:                              | 4.76 kg                 |
| Dimensions:                          | 720 x 435 x (54 448) mm |
| Guarantee:                           | 2 years                 |

# Code: AX-TYTAN-ALUXX TV OR MONITOR MOUNT AX-TYTAN-ALUXX

Possibility of mount adjustment:

In the kit: