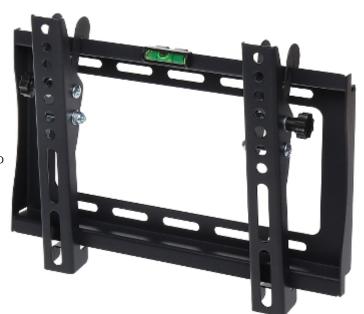

The AX-MIRAGE mount is intended for hanging a TV or LCD / OLED monitor on the wall. Maximal load capacity is  $30\ kg$ .

| Mounting standard: | VESA: 75, 100, 200 x 100, 200 |
|--------------------|-------------------------------|
| Screen size range: | 17 " 42 "                     |

# Code: AX-MIRAGE MONITOR MOUNT AX-MIRAGE

| Bearing capacity:                    | 30 kg             |
|--------------------------------------|-------------------|
| Distance from mounting surface:      | 36 mm             |
| Color:                               | Black             |
| Tilt adjustment:                     | 0 ° 10 °          |
| Horizontal rotation:                 | 1                 |
| Rotation in the plane of the screen: | -                 |
| Weight:                              | 0.89 kg           |
| Dimensions:                          | 283 x 222 x 36 mm |
| Guarantee:                           | 2 years           |