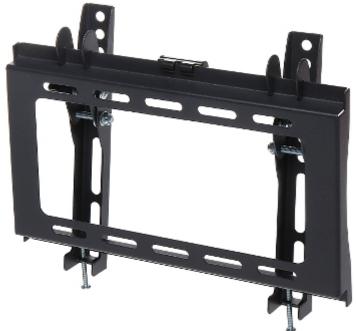

The AX-MIRAGE mount is intended for hanging a TV or LCD / OLED monitor on the wall. Maximal load capacity is  $30\ kg$ .

| Mounting standard: | VESA: 75, 100, 200 x 100, 200 |
|--------------------|-------------------------------|
| Screen size range: | 17 " 42 "                     |

# Code: AX-MIRAGE MONITOR MOUNT AX-MIRAGE

| Bearing capacity:                    | 30 kg             |
|--------------------------------------|-------------------|
| Distance from mounting surface:      | 36 mm             |
| Color:                               | Black             |
| Tilt adjustment:                     | 0 ° 10 °          |
| Horizontal rotation:                 | 1                 |
| Rotation in the plane of the screen: | -                 |
| Weight:                              | 0.89 kg           |
| Dimensions:                          | 283 x 222 x 36 mm |
| Guarantee:                           | 2 years           |