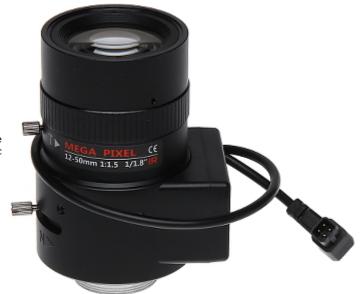

Vari-focal IR corrected lens for day/night megapixel cameras. The lens uses a combination of lenses to compensate the chromatic aberration for infrared wavelengths.

| Dedicated sensor:     | 1/1.8 " |
|-----------------------|---------|
| Dedicated resolution: | 6 Мрх   |

# User Manual

Code: 60CS18-12050/DC ZOOM LENS IR MEGA-PIXEL **60CS18-12050/DC** 12 ... 50 mm DC LENEX

| Lens mount:                                   | CS           |
|-----------------------------------------------|--------------|
| Focal length:                                 | 12 50 mm     |
| Iris:                                         | DC           |
| Brightness:                                   | 1.5 (F)      |
| Zoom:                                         | manual       |
| View angle for camera with 1/1.8 inch sensor: | 33.3 ° 8.2 ° |
| IR correction:                                | <b>→</b>     |
| Weight:                                       | 0.21 kg      |
| Manufacturer / Brand:                         | LENEX        |
| Guarantee:                                    | 2 years      |