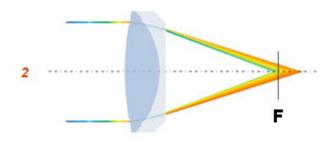

The picture shows the standard lenses system without IR correction (1), and IR corrected lenses (2):