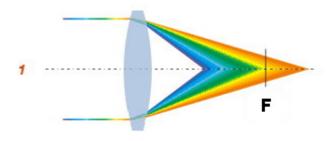

The picture shows the standard lenses system without IR correction (1), and IR corrected lenses (2):