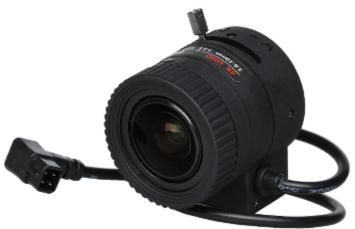

### User Manual

Code: 80CS18-3610/DC ZOOM LENS IR MEGA-PIXEL **80CS18-3610/DC** 4K UHD 3.6 ... 10 mm DC LENEX

| Dedicated sensor:     | 1/1.8 "       |
|-----------------------|---------------|
| Dedicated resolution: | 8 Mpx, 4K UHD |
| Lens mount:           | CS            |
| Focal length:         | 3.6 10 mm     |

#### 

| Iris:                                         | DC          |
|-----------------------------------------------|-------------|
| Brightness:                                   | 1.5 (F)     |
| Zoom:                                         | manual      |
| View angle for camera with 1/1.8 inch sensor: | 90 ° 39.5 ° |
| IR correction:                                | <b>→</b>    |
| Weight:                                       | 0.05 kg     |
| Manufacturer / Brand:                         | LENEX       |
| Guarantee:                                    | 2 years     |