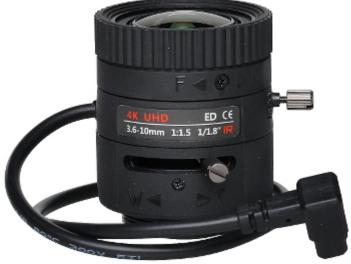

### User Manual

Code: 80CS18-3610/DC ZOOM LENS IR MEGA-PIXEL **80CS18-3610/DC** 4K UHD 3.6 ... 10 mm DC LENEX

| Dedicated sensor:     | 1/1.8 "       |
|-----------------------|---------------|
| Dedicated resolution: | 8 Mpx, 4K UHD |
| Lens mount:           | CS            |
| Focal length:         | 3.6 10 mm     |

#### 

| Iris:                                         | DC          |
|-----------------------------------------------|-------------|
| Brightness:                                   | 1.5 (F)     |
| Zoom:                                         | manual      |
| View angle for camera with 1/1.8 inch sensor: | 90 ° 39.5 ° |
| IR correction:                                | <b>→</b>    |
| Weight:                                       | 0.05 kg     |
| Manufacturer / Brand:                         | LENEX       |
| Guarantee:                                    | 2 years     |