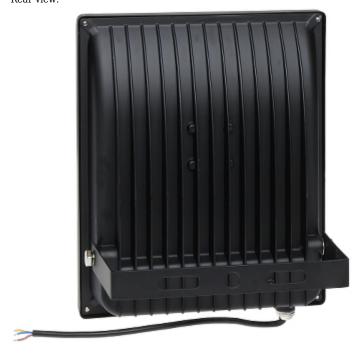

|
| Power supply:          | 230 V AC                                       |
| Power:                 | 50 W                                           |
| Main features:         | • LED COB indicator<br>• LED lifetime 50 000 h |
| Housing:               | Metal                                          |
| "Index of Protection": | IP65                                           |
| Operation temp:        | -20 °C 45 °C                                   |
| Weight:                | 1.66 kg                                        |
| Dimensions:            | 285 x 232 x 55 mm                              |
| Guarantee:             | 2 years                                        |

Front view:



Code: NF-50W-SA-N LED FLOODLIGHT **NF-50W-SA-N** 



Rear view:



#### PACKAGE

Dimensions (L x W x H): 0x0x0 mm

Gross Weight: 0 kg





Code: NF-50W-SA-N LED FLOODLIGHT **NF-50W-SA-N**