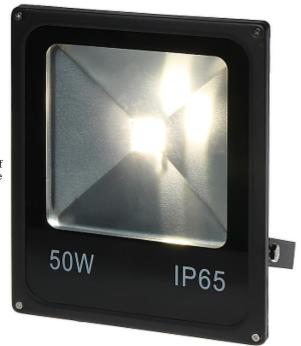

Illuminator can be used indoors and outdoors. Incomparably greater lifetime of the LEDs compared to traditional halogen bulb provides cheap and reliable operation.

| Luminous flux:         | 4000 lm                                        |
|------------------------|------------------------------------------------|
| Illumination angle:    | 120 °                                          |
| Light color:           | Natural white, 4000 4500 K                     |
| Twilight switch:       | -                                              |
| Power supply:          | 230 V AC                                       |
| Power:                 | 50 W                                           |
| Main features:         | • LED COB indicator<br>• LED lifetime 50 000 h |
| Housing:               | Metal                                          |
| "Index of Protection": | IP65                                           |
| Operation temp:        | -20 °C 45 °C                                   |
| Weight:                | 1.66 kg                                        |
| Dimensions:            | 285 x 232 x 55 mm                              |
| Guarantee:             | 2 years                                        |

Front view:

Code: NF-50W-SA-N LED FLOODLIGHT **NF-50W-SA-N** 

Rear view: