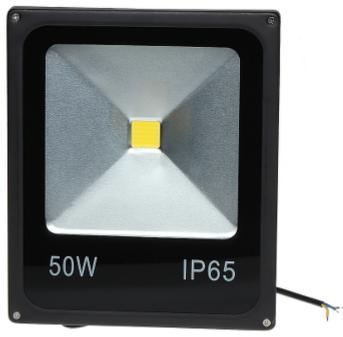

Illuminator can be used indoors and outdoors. Incomparably greater lifetime of the LEDs compared to traditional halogen bulb provides cheap and reliable operation.

| Luminous flux:         | 4000 lm                                        |
|------------------------|------------------------------------------------|
| Illumination angle:    | 120 °                                          |
| Light color:           | Natural white, 4000 4500 K                     |
| Twilight switch:       | -                                              |
| Power supply:          | 230 V AC                                       |
| Power:                 | 50 W                                           |
| Main features:         | • LED COB indicator<br>• LED lifetime 50 000 h |
| Housing:               | Metal                                          |
| "Index of Protection": | IP65                                           |
| Operation temp:        | -20 °C 45 °C                                   |
| Weight:                | 1.66 kg                                        |
| Dimensions:            | 285 x 232 x 55 mm                              |
| Guarantee:             | 2 years                                        |

Front view:

Code: NF-50W-SA-N LED FLOODLIGHT **NF-50W-SA-N** 

Rear view: