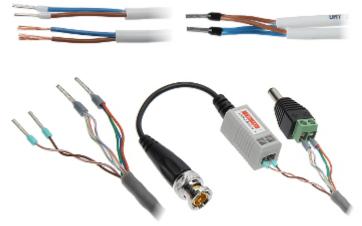

Cable ferrules are designed for clamping on the stranded wires to keep all loose cable wires together and reduce the risk of a short circuit.

| In package:       | 100 pcs The price for package |
|-------------------|-------------------------------|
| Cross section:    | 0.75 mm² / AWG 20             |
| Contact material: | Cu / Indoor coverage area Sn  |

Dimensions:

Example of application:

DELTA-OPTI Monika Matysiak; https://www.delta.poznan.pl POL; 60-713 Poznań; Graniczna 10 e-mail: delta-opti@delta.poznan.pl; tel: +(48) 61 864 69 60

HI-0.75/10/DIN\*P100