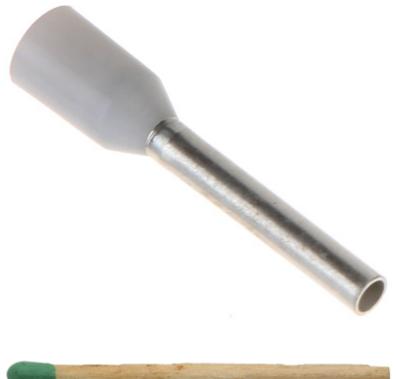

Cable ferrules are designed for clamping on the stranded wires to keep all loose cable wires together and reduce the risk of a short circuit.

| In package:       | 100 pcs The price for package |
|-------------------|-------------------------------|
| Cross section:    | 0.75 mm² / AWG 20             |
| Contact material: | Cu / Indoor coverage area Sn  |

## User Manual Code: HI-0.75/10/DIN\*P100 CABLE FERRULE HI-0.75/10/DIN\*P100

| Insulation:  | polyamide                                                                                                                          |
|--------------|------------------------------------------------------------------------------------------------------------------------------------|
| Application: | Stranded wires                                                                                                                     |
| Color:       | Gray or White<br>Attention! Depend on delivery, the product is available in two color variants (it is not<br>subject to selection) |
| Dimensions:  | Ø 3.3 x 16 mm                                                                                                                      |
| Guarantee:   | 2 years                                                                                                                            |

Dimensions:

Example of application:

DELTA-OPTI Monika Matysiak; https://www.delta.poznan.pl POL; 60-713 Poznań; Graniczna 10 e-mail: delta-opti@delta.poznan.pl; tel: +(48) 61 864 69 60

HI-0.75/10/DIN\*P100