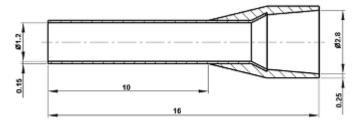

## User Manual Code: HI-0.75/10/DIN\*P100 CABLE FERRULE HI-0.75/10/DIN\*P100

| Insulation:  | polyamide                                                                                                                          |
|--------------|------------------------------------------------------------------------------------------------------------------------------------|
| Application: | Stranded wires                                                                                                                     |
| Color:       | Gray or White<br>Attention! Depend on delivery, the product is available in two color variants (it is not<br>subject to selection) |
| Dimensions:  | Ø 3.3 x 16 mm                                                                                                                      |
| Guarantee:   | 2 years                                                                                                                            |

Dimensions:

Example of application:

DELTA-OPTI Monika Matysiak; https://www.delta.poznan.pl POL; 60-713 Poznań; Graniczna 10 e-mail: delta-opti@delta.poznan.pl; tel: +(48) 61 864 69 60

HI-0.75/10/DIN\*P100