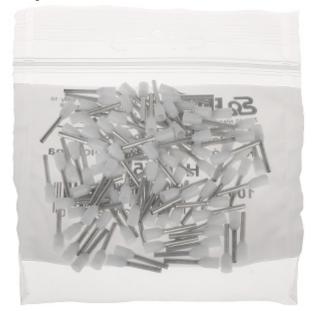

Cable ferrules are designed for clamping on the stranded wires to keep all loose cable wires together and reduce the risk of a short circuit.

| In package:       | 100 pcs The price for package |
|-------------------|-------------------------------|
| Cross section:    | 0.75 mm² / AWG 20             |
| Contact material: | Cu / Indoor coverage area Sn  |

## User Manual Code: HI-0.75/10/DIN\*P100 CABLE FERRULE HI-0.75/10/DIN\*P100

| Insulation:  | polyamide                                                                                                                          |
|--------------|------------------------------------------------------------------------------------------------------------------------------------|
| Application: | Stranded wires                                                                                                                     |
| Color:       | Gray or White<br>Attention! Depend on delivery, the product is available in two color variants (it is not<br>subject to selection) |
| Dimensions:  | Ø 3.3 x 16 mm                                                                                                                      |
| Guarantee:   | 2 years                                                                                                                            |