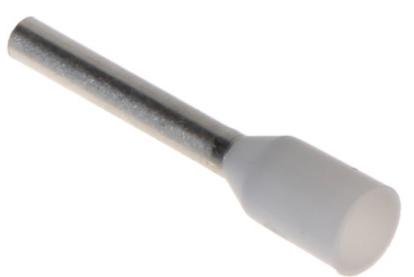

Cable ferrules are designed for clamping on the stranded wires to keep all loose cable wires together and reduce the risk of a short circuit.

| In package:       | 100 pcs The price for package |
|-------------------|-------------------------------|
| Cross section:    | 0.75 mm² / AWG 20             |
| Contact material: | Cu / Indoor coverage area Sn  |

## User Manual Code: HI-0.75/10/DIN\*P100 CABLE FERRULE HI-0.75/10/DIN\*P100

| Insulation:  | polyamide                                                                                                                          |
|--------------|------------------------------------------------------------------------------------------------------------------------------------|
| Application: | Stranded wires                                                                                                                     |
| Color:       | Gray or White<br>Attention! Depend on delivery, the product is available in two color variants (it is not<br>subject to selection) |
| Dimensions:  | Ø 3.3 x 16 mm                                                                                                                      |
| Guarantee:   | 2 years                                                                                                                            |