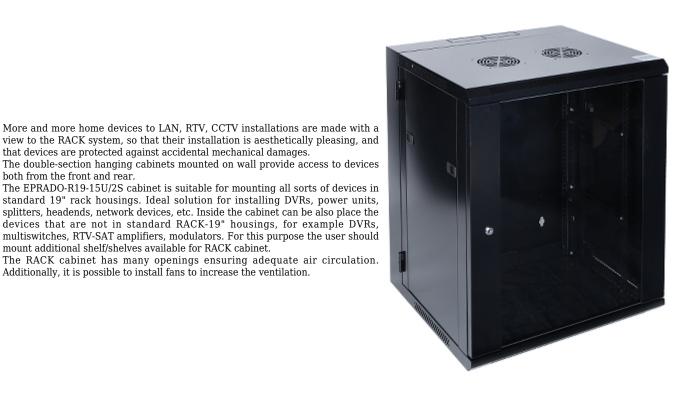

## Safety measures:

both from the front and rear.

Particular attention at designing was directed to quality standards of the device where ensuring safety of operation is the most important factor.

The device must be secured against contact with caustic, staining and viscous fluids.

that devices are protected against accidental mechanical damages.

mount additional shelf/shelves available for RACK cabinet.

Additionally, it is possible to install fans to increase the ventilation.

DELTA-OPTI Monika Matysiak; https://www.delta.poznan.pl POL; 60-713 Poznań; Graniczna 10 e-mail: delta-opti@delta.poznan.pl; tel: +(48) 61 864 69 60

## User Manual Code: EPRADO-R19-15U/2S HANGING RACK CABINET, DOUBLE-SECTION EPRADO-R19-15U/2S

| Internal width:        | 19 "                                                                                                                                                                                                                              |
|------------------------|-----------------------------------------------------------------------------------------------------------------------------------------------------------------------------------------------------------------------------------|
| Internal height:       | 15 U                                                                                                                                                                                                                              |
| Internal depth:        | 440 mm                                                                                                                                                                                                                            |
| External width:        | 600 mm                                                                                                                                                                                                                            |
| External height:       | 765 mm                                                                                                                                                                                                                            |
| External depth:        | 548 mm                                                                                                                                                                                                                            |
| Holes for fan coolers: | 105 x 105 mm (2 places)                                                                                                                                                                                                           |
| Bearing capacity:      | 30 kg                                                                                                                                                                                                                             |
| Color:                 | Black                                                                                                                                                                                                                             |
| Door:                  | <ul> <li>Front: glass</li> <li>Rear: metal, hinges</li> <li>Front door can be installed as left side or right side one</li> <li>The rear door are the right side one, without a possibility to change the opening side</li> </ul> |
| Main features:         | <ul> <li>Cable entries are placed from the top and bottom</li> <li>3 separate sets of keys</li> <li>4 pcs Rack rails to mounting the devices</li> </ul>                                                                           |
| Weight:                | 28.9 kg                                                                                                                                                                                                                           |
| Guarantee:             | 3 years                                                                                                                                                                                                                           |