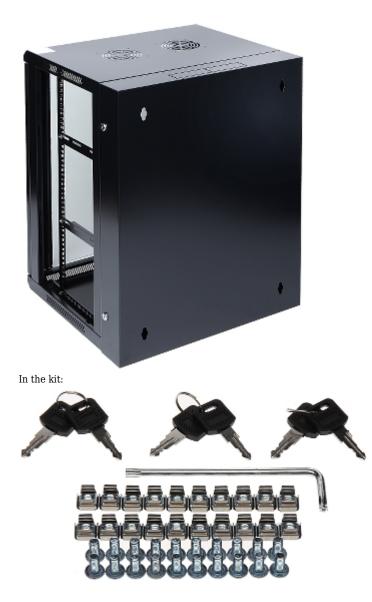

## User Manual Code: EPRADO-R19-15U/2S HANGING RACK CABINET, DOUBLE-SECTION EPRADO-R19-15U/2S

| Internal width:        | 19 "                                                                                                                                                                                                                              |
|------------------------|-----------------------------------------------------------------------------------------------------------------------------------------------------------------------------------------------------------------------------------|
| Internal height:       | 15 U                                                                                                                                                                                                                              |
| Internal depth:        | 440 mm                                                                                                                                                                                                                            |
| External width:        | 600 mm                                                                                                                                                                                                                            |
| External height:       | 765 mm                                                                                                                                                                                                                            |
| External depth:        | 548 mm                                                                                                                                                                                                                            |
| Holes for fan coolers: | 105 x 105 mm (2 places)                                                                                                                                                                                                           |
| Bearing capacity:      | 30 kg                                                                                                                                                                                                                             |
| Color:                 | Black                                                                                                                                                                                                                             |
| Door:                  | <ul> <li>Front: glass</li> <li>Rear: metal, hinges</li> <li>Front door can be installed as left side or right side one</li> <li>The rear door are the right side one, without a possibility to change the opening side</li> </ul> |
| Main features:         | <ul> <li>Cable entries are placed from the top and bottom</li> <li>3 separate sets of keys</li> <li>4 pcs Rack rails to mounting the devices</li> </ul>                                                                           |
| Weight:                | 28.9 kg                                                                                                                                                                                                                           |
| Guarantee:             | 3 years                                                                                                                                                                                                                           |

EPRADO-R19-15U/2S

PACKAGE

Dimensions (L x W x H): 0x0x0 mm Gross Weight: 0 kg