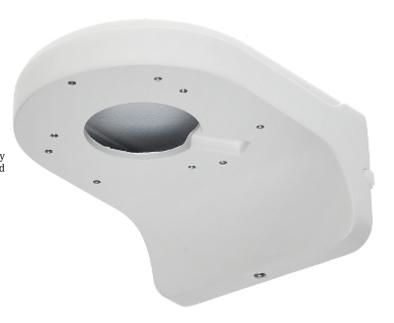

### Camera mounting side view:

Code: BCS-UD1
DOME CAMERA BRACKET BCS-UD1

Top view: