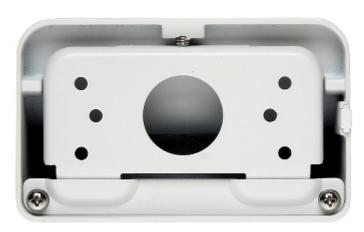

-DMIP1300AIR, BCS-DMIP1300A, BCS-DMIP1130, BCS-DMIP1200A, BCS-DMIP1200AM, BCS-DMIP2300AIR-B |
|-----------------------|-----------------------------------------------------------------------------------------------------------------|
| Material:             | Aluminum / Plastic                                                                                              |





Code: BCS-UD1
DOME CAMERA BRACKET BCS-UD1

| Color:                | White             |
|-----------------------|-------------------|
| Weight:               | 0.36 kg           |
| Dimensions:           | 120 x 160 x 74 mm |
| Manufacturer / Brand: | BCS               |
| Guarantee:            | 3 years           |

### Internal view:



### Camera mounting side view:





Code: BCS-UD1
DOME CAMERA BRACKET BCS-UD1



Top view:



#### Dimensions:



In the kit:



Code: BCS-UD1
DOME CAMERA BRACKET BCS-UD1



PACKAGE

Dimensions (L x W x H): 0x0x0 mm

Gross Weight: 0 kg