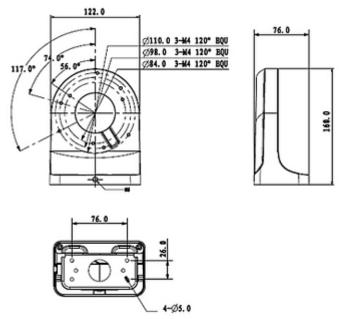

#### Dimensions:

In the kit:

Code: BCS-UD1
DOME CAMERA BRACKET BCS-UD1

PACKAGE

Dimensions (L x W x H): 0x0x0 mm

Gross Weight: 0 kg