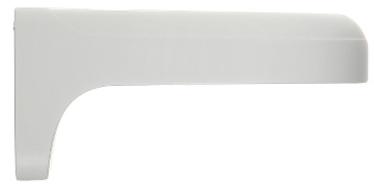

### Camera mounting side view:

Code: BCS-UD1
DOME CAMERA BRACKET BCS-UD1

Top view: