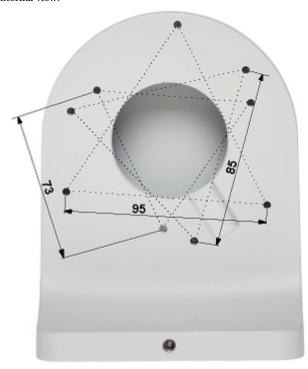

#### Dimensions:

In the kit:

Code: BCS-UD1
DOME CAMERA BRACKET BCS-UD1

PACKAGE

Dimensions (L x W x H): 0x0x0 mm

Gross Weight: 0 kg