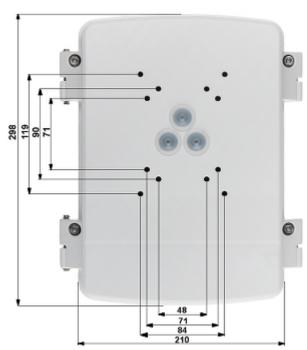

Bracket is perfect to hide connectors, cables and power adapter inside of it.

Code: BCS-ASD CAMERA BRACKET **BCS-ASD** 

| Suitable for cameras:           | BCS-SDIP7320WDR, BCS-SDIP7220, BCS-SDIP7118, BCS-SDIP3220, BCS-SD2023, BCS-SD7023   |
|---------------------------------|-------------------------------------------------------------------------------------|
| Material:                       | Aluminum                                                                            |
| Color:                          | White                                                                               |
| Distance from mounting surface: | 109 mm                                                                              |
| Weight:                         | 3.25 kg                                                                             |
| Dimensions:                     | 170 x 255 x 60 mm - Internal dimensions<br>248 x 298 x 108 mm - External dimensions |
| Manufacturer / Brand:           | BCS                                                                                 |
| Guarantee:                      | 3 years                                                                             |