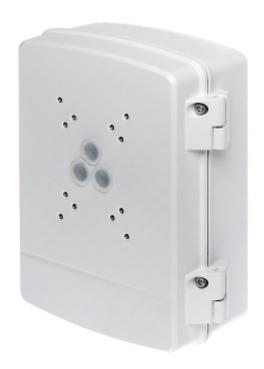

Bracket is perfect to hide connectors, cables and power adapter inside of it.

Code: BCS-ASD CAMERA BRACKET **BCS-ASD** 

| Suitable for cameras:           | BCS-SDIP7320WDR, BCS-SDIP7220, BCS-SDIP7118, BCS-SDIP3220, BCS-SD2023, BCS-SD7023   |
|---------------------------------|-------------------------------------------------------------------------------------|
| Material:                       | Aluminum                                                                            |
| Color:                          | White                                                                               |
| Distance from mounting surface: | 109 mm                                                                              |
| Weight:                         | 3.25 kg                                                                             |
| Dimensions:                     | 170 x 255 x 60 mm - Internal dimensions<br>248 x 298 x 108 mm - External dimensions |
| Manufacturer / Brand:           | BCS                                                                                 |
| Guarantee:                      | 3 years                                                                             |