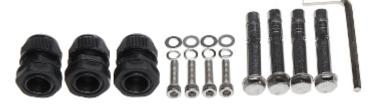

#### Internal view:

Camera mounting side view:

Code: BCS-ASD CAMERA BRACKET **BCS-ASD** 

Wall mounting side view:

Bottom view:

Code: BCS-ASD CAMERA BRACKET **BCS-ASD** 

In the kit:

PACKAGE