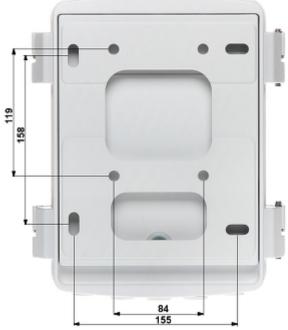

#### Internal view:

Camera mounting side view:

Code: BCS-ASD CAMERA BRACKET **BCS-ASD** 

Wall mounting side view:

Bottom view:

Code: BCS-ASD CAMERA BRACKET **BCS-ASD** 

In the kit:

PACKAGE