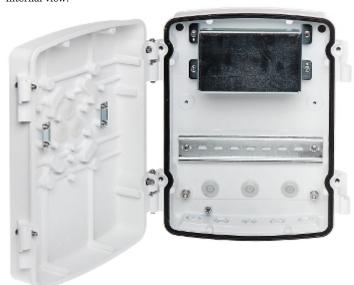

#### Internal view:

Camera mounting side view:

Code: BCS-ASD CAMERA BRACKET **BCS-ASD** 

Wall mounting side view:

Bottom view:

Code: BCS-ASD CAMERA BRACKET **BCS-ASD** 

In the kit:

PACKAGE