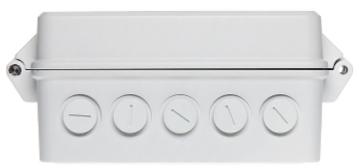

Bracket is perfect to hide connectors, cables and power adapter inside of it.

Code: BCS-ASD CAMERA BRACKET **BCS-ASD** 

| Suitable for cameras:           | BCS-SDIP7320WDR, BCS-SDIP7220, BCS-SDIP7118, BCS-SDIP3220, BCS-SD2023, BCS-SD7023   |
|---------------------------------|-------------------------------------------------------------------------------------|
| Material:                       | Aluminum                                                                            |
| Color:                          | White                                                                               |
| Distance from mounting surface: | 109 mm                                                                              |
| Weight:                         | 3.25 kg                                                                             |
| Dimensions:                     | 170 x 255 x 60 mm - Internal dimensions<br>248 x 298 x 108 mm - External dimensions |
| Manufacturer / Brand:           | BCS                                                                                 |
| Guarantee:                      | 3 years                                                                             |

#### Internal view:

Camera mounting side view:

Code: BCS-ASD CAMERA BRACKET **BCS-ASD** 

Wall mounting side view:

Bottom view:

Code: BCS-ASD CAMERA BRACKET **BCS-ASD** 

In the kit:

PACKAGE