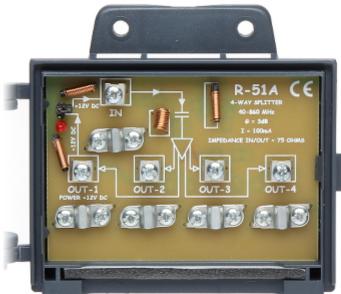

Protection enclosure included in the kit enables outdoor installation, directly to the antenna mast.

| Number of inputs:  | 1 pcs      |
|--------------------|------------|
| Number of outputs: | 4 pcs      |
| Frequency range:   | 87 860 MHz |
| Gain :             | 3 dB       |

DELTA-OPTI Monika Matysiak; https://www.delta.poznan.pl POL; 60-713 Poznań; Graniczna 10 e-mail: delta-opti@delta.poznan.pl; tel: +(48) 61 864 69 60

| Possibility to pass the DC voltage to the preamplifier: | ✓                        |
|---------------------------------------------------------|--------------------------|
| Shielding:                                              | -                        |
| Impedance:                                              | 75 Ω                     |
| Mount:                                                  | To the mast, To the wall |
| Weight:                                                 | 0.10 kg                  |
| Dimensions:                                             | 117 x 91 x 36 mm         |
| Manufacturer / Brand:                                   | DELTA                    |
| Guarantee:                                              | 3 years                  |

Internal view:

View with closed cover:

Mounting side view:

In the kit:

PACKAGE

DELTA-OPTI Monika Matysiak; https://www.delta.poznan.pl POL; 60-713 Poznań; Graniczna 10 e-mail: delta-opti@delta.poznan.pl; tel: +(48) 61 864 69 60