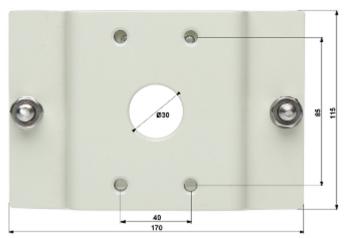

## User Manual

Code: BR-P1 POLE MOUNT **BR-P1** 

| Pole diameters range:             | Ø 60 Ø 100 mm                          |
|-----------------------------------|----------------------------------------|
| Holes distances (clamp mounting): | horizontal : 40 mm<br>vertical : 85 mm |
| Cable hiding:                     | <b>→</b>                               |
| Weight:                           | 1.14 kg                                |
| Guarantee:                        | 2 years                                |

#### Bracket dimensions: