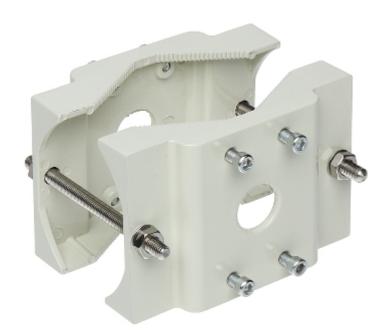

It enables mounting camera bracket to a pole.

| Support:  | TP-210, BR-300TP       |
|-----------|------------------------|
| Material: | Steel - powder painted |

## User Manual

Code: BR-P1 POLE MOUNT **BR-P1** 

| Pole diameters range:             | Ø 60 Ø 100 mm                          |
|-----------------------------------|----------------------------------------|
| Holes distances (clamp mounting): | horizontal : 40 mm<br>vertical : 85 mm |
| Cable hiding:                     | <b>→</b>                               |
| Weight:                           | 1.14 kg                                |
| Guarantee:                        | 2 years                                |