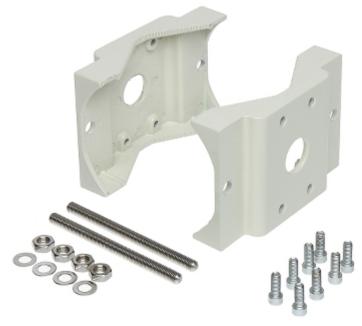

gainst contact with caustic, staining and viscous fluids.



It enables mounting camera bracket to a pole.

| Support:  | TP-210, BR-300TP       |
|-----------|------------------------|
| Material: | Steel - powder painted |



## User Manual

Code: BR-P1 POLE MOUNT **BR-P1** 

| Pole diameters range:             | Ø 60 Ø 100 mm                          |
|-----------------------------------|----------------------------------------|
| Holes distances (clamp mounting): | horizontal : 40 mm<br>vertical : 85 mm |
| Cable hiding:                     | <b>→</b>                               |
| Weight:                           | 1.14 kg                                |
| Guarantee:                        | 2 years                                |

#### Bracket dimensions:



#### In the kit:



#### PACKAGE

Dimensions (L x W x H): 0x0x0 mm Gross Weight: 0 kg





# User Manual

Code: BR-P1 POLE MOUNT **BR-P1**