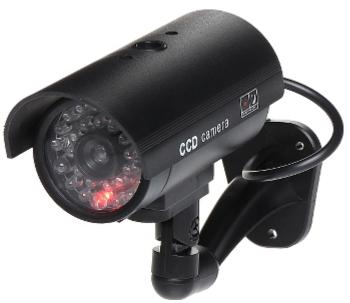

Outdoor dummy camera with bracket.

It is equipped with blinking, red LED. This solution makes the dummy camera gets your attention and is easy visible. Cable placed near the bracket goes to the wall, it makes this dummy camera very similar to a real one.

Dummy device is powered by internal batteries.

| IR illuminator imitation: | LEDs imitation |
|---------------------------|----------------|
| Blinking LED:             | red            |
| Motion detector:          | -              |

Front view: