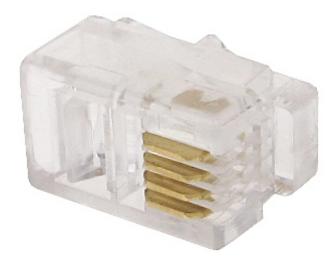

| In package:                       | 100 pcs The price for package |
|-----------------------------------|-------------------------------|
| Connector type:                   | RJ 9 Plug 4 pin               |
| Attachment of connector elements: | Crimping                      |
| Wire mounting:                    | Crimping                      |
| Application:                      | Telephone cable               |

User Manual
Code: RJ9\*P100
RECEIVER PLUG RJ9\*P100

| Material:               | PET                          |
|-------------------------|------------------------------|
| Example of application: | KP-4                         |
| Main features:          | Very easy and quick assembly |
| Weight:                 | 0.001 kg                     |
| Dimensions:             | 15 x 10 x 5 mm               |
| Guarantee:              | 2 years                      |