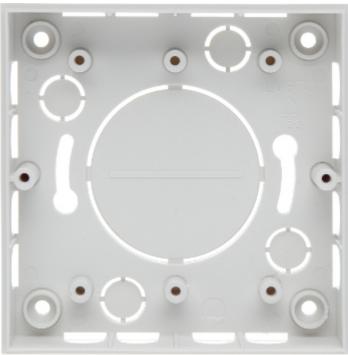

# User Manual

Code: JA-190PL CONNECTION BOX **JA-190PL** JABLOTRON

Mounting side view:

In the kit: