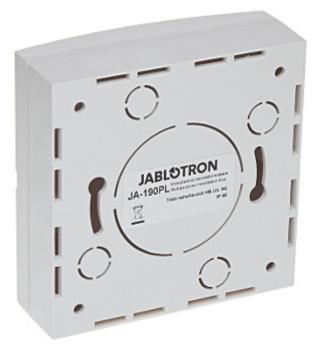

Plastic installation box.

User Manual
Code: JA-190PL
CONNECTION BOX JA-190PL JABLOTRON

| Number of intakes:     | _               |
|------------------------|-----------------|
| "Index of Protection": | IP40            |
| Dimensions:            | 90 x 90 x 35 mm |
| Manufacturer / Brand:  | JABLOTRON       |
| Guarantee:             | 2 years         |