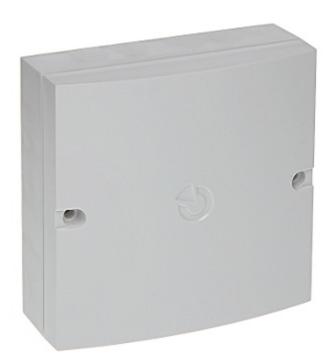

### User Manual

Code: JA-190PL CONNECTION BOX **JA-190PL** JABLOTRON

Plastic installation box.

User Manual
Code: JA-190PL
CONNECTION BOX JA-190PL JABLOTRON

| Number of intakes:     | _               |
|------------------------|-----------------|
| "Index of Protection": | IP40            |
| Dimensions:            | 90 x 90 x 35 mm |
| Manufacturer / Brand:  | JABLOTRON       |
| Guarantee:             | 2 years         |