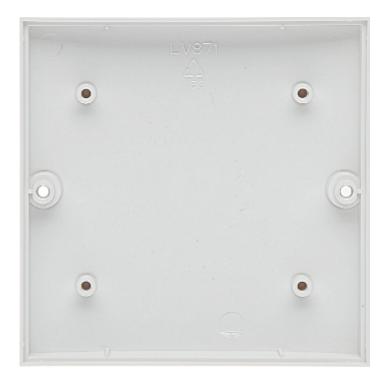

# User Manual

Code: JA-190PL CONNECTION BOX **JA-190PL** JABLOTRON

Mounting side view:

In the kit: