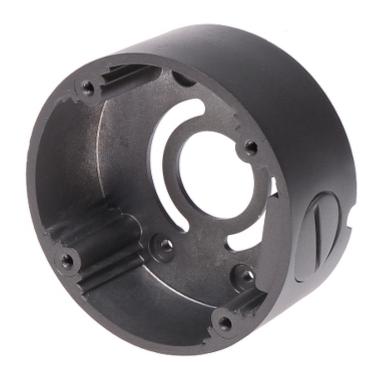

amage as well as the lack of access to the product when it is undergoing repair, which results in stoppage the loss of user's time or a break in business activity;
- 2. Improper results of operation of the product or products related with it;
- 3. It applies to losses and damages according to any legal category, including negligence and other losses, termination of a contract, expressed or implied guarantee and strict liability (even if the manufacturer or the supplier was notified about the possibility of occurrence of such damages).

#### Safety measures:

Particular attention at designing was directed to quality standards of the device where ensuring safety of operation is the most important factor.

The device must be secured against contact with caustic, staining and viscous fluids.



Perfect to hide connectors and cables inside of it.





2024-05-08 BD-AP10 1/3



# User Manual

Code: BD-AP10 CAMERA BRACKET **BD-AP10** 

| Color:                          | Dark graphite |
|---------------------------------|---------------|
| Distance from mounting surface: | 43 mm         |
| Weight:                         | 0.22 kg       |
| Dimensions:                     | Ø 101 x 43 mm |
| Guarantee:                      | 2 years       |

### Bracket with mounted camera:



### Bracket dimensions:



In the kit:



## User Manual

Code: BD-AP10 CAMERA BRACKET **BD-AP10** 



PACKAGE

Dimensions (L x W x H): 0x0x0 mm

Gross Weight: 0 kg