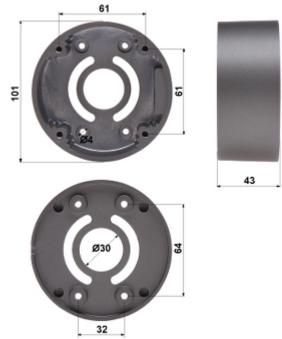

# User Manual

Code: BD-AP10 CAMERA BRACKET **BD-AP10** 

| Color:                          | Dark graphite |
|---------------------------------|---------------|
| Distance from mounting surface: | 43 mm         |
| Weight:                         | 0.22 kg       |
| Dimensions:                     | Ø 101 x 43 mm |
| Guarantee:                      | 2 years       |

### Bracket dimensions:

In the kit: