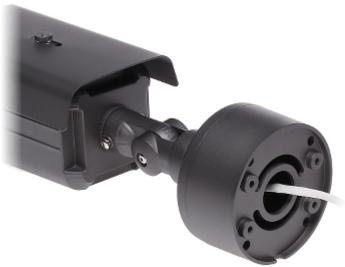

ut the possibility of occurrence of such damages).

#### Safety measures:

Particular attention at designing was directed to quality standards of the device where ensuring safety of operation is the most important factor.

The device must be secured against contact with caustic, staining and viscous fluids.



Perfect to hide connectors and cables inside of it.





2024-05-08 BD-AP10 1/3



# User Manual

Code: BD-AP10 CAMERA BRACKET **BD-AP10** 

| Color:                          | Dark graphite |
|---------------------------------|---------------|
| Distance from mounting surface: | 43 mm         |
| Weight:                         | 0.22 kg       |
| Dimensions:                     | Ø 101 x 43 mm |
| Guarantee:                      | 2 years       |

### Bracket with mounted camera:



### Bracket dimensions:



In the kit:



## User Manual

Code: BD-AP10 CAMERA BRACKET **BD-AP10** 



PACKAGE

Dimensions (L x W x H): 0x0x0 mm

Gross Weight: 0 kg