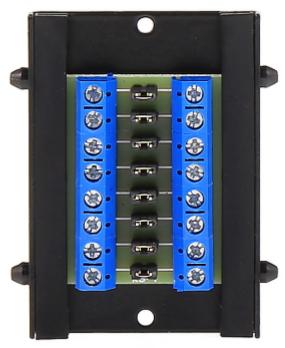

UTP wires cross panel.

| Color:         | Black                                                                                                                                                             |
|----------------|-------------------------------------------------------------------------------------------------------------------------------------------------------------------|
| Material:      | PET / Metal                                                                                                                                                       |
| Main features: | <ul> <li>Possibility to disconnect any wires by jumpers</li> <li>Very easy and quick assembly</li> <li>The bottom layer is equipped with a Scotch tape</li> </ul> |
| Weight:        | 0.06 kg                                                                                                                                                           |

### Mounting side view: