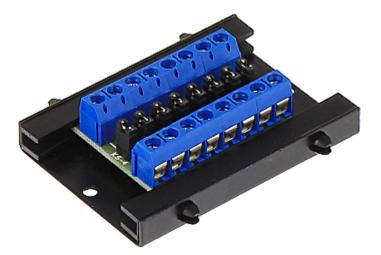

UTP wires cross panel.

| Color:         | Black                                                                                                                                                             |
|----------------|-------------------------------------------------------------------------------------------------------------------------------------------------------------------|
| Material:      | PET / Metal                                                                                                                                                       |
| Main features: | <ul> <li>Possibility to disconnect any wires by jumpers</li> <li>Very easy and quick assembly</li> <li>The bottom layer is equipped with a Scotch tape</li> </ul> |
| Weight:        | 0.06 kg                                                                                                                                                           |

### Top view: