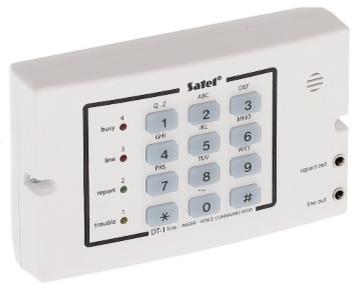

#### Front panel:

Internal view:

Code: DT-1
TELEPHONE COMMUNICATOR **DT-1** SATEL

Mounting side view:

In the kit:

Code: DT-1
TELEPHONE COMMUNICATOR **DT-1** SATEL

**PACKAGE** 

Dimensions (L x W x H): 0x0x0 mm