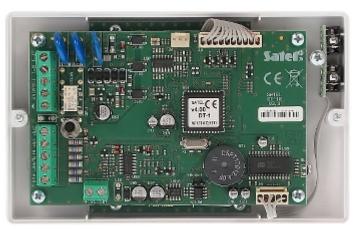

#### Front panel:

Internal view:

Code: DT-1
TELEPHONE COMMUNICATOR **DT-1** SATEL

Mounting side view:

In the kit:

Code: DT-1
TELEPHONE COMMUNICATOR **DT-1** SATEL

**PACKAGE** 

Dimensions (L x W x H): 0x0x0 mm