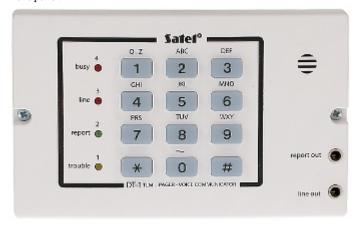

#### Front panel:

Internal view:

Code: DT-1
TELEPHONE COMMUNICATOR **DT-1** SATEL

Mounting side view:

In the kit:

Code: DT-1
TELEPHONE COMMUNICATOR **DT-1** SATEL

**PACKAGE** 

Dimensions (L x W x H): 0x0x0 mm