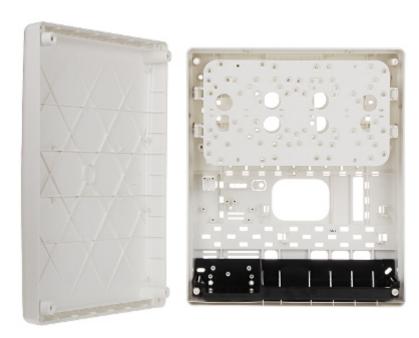

#### Front view:

Internal view of the housing:

User Manual

Code: OPU-3-P

ALARM CONTROL PANEL ENCLOSURE OPU-3-P SATEL

Mounting side view: