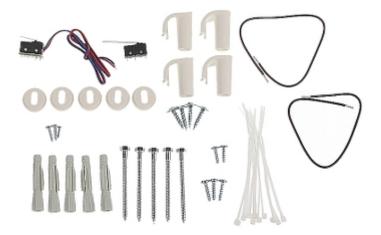

# User Manual

Code: OPU-3-P ALARM CONTROL PANEL ENCLOSURE **OPU-3-P** SATEL

In the kit:

PACKAGE

Dimensions (L x W x H): 0x0x0 mm

Gross Weight: 0 kg