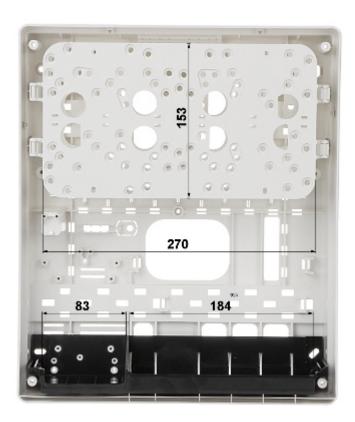

#### Front view:

Internal view of the housing:

User Manual

Code: OPU-3-P

ALARM CONTROL PANEL ENCLOSURE OPU-3-P SATEL

Mounting side view: