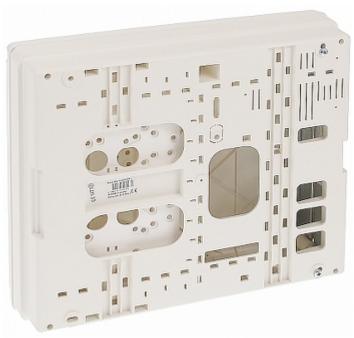

#### Front view:

Internal view of the housing:

User Manual

Code: OPU-3-P

ALARM CONTROL PANEL ENCLOSURE OPU-3-P SATEL

Mounting side view: