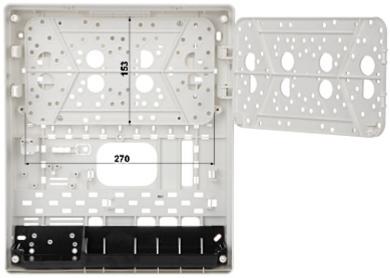

#### Front view:

Internal view of the housing:

User Manual

Code: OPU-3-P

ALARM CONTROL PANEL ENCLOSURE OPU-3-P SATEL

Mounting side view: