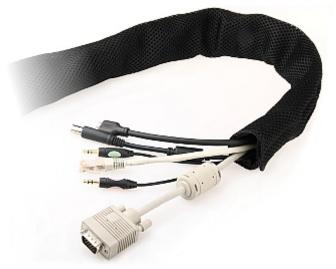

Example of application:

PACKAGE

Dimensions (L x W x H): 0x0x0 mm Gross Weight: 0 kg