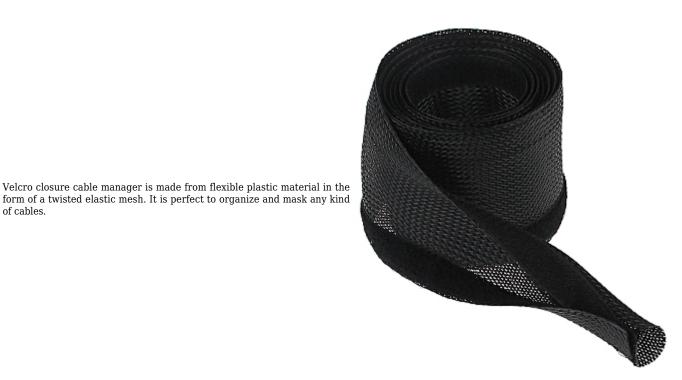

of cables.

OKR-200/85

| Color:         | Black                             |
|----------------|-----------------------------------|
| Material:      | PET                               |
| Main features: | • Very flexible<br>• Length - 2 m |
| Width:         | 85 mm                             |
| Weight:        | 0.09 kg                           |
| Guarantee:     | 2 years                           |