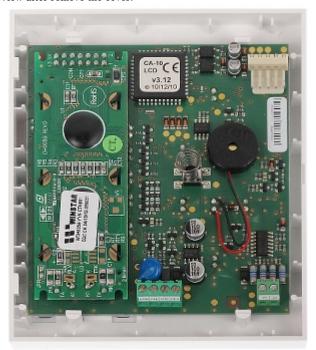

Front panel:

Code: CA-10-BLUE-S KEYPAD FOR ALARM CONTROL PANEL **CA-10-BLUE-S** SATEL

View after remove the cover:

Mounting side view:

Code: CA-10-BLUE-S KEYPAD FOR ALARM CONTROL PANEL **CA-10-BLUE-S** SATEL