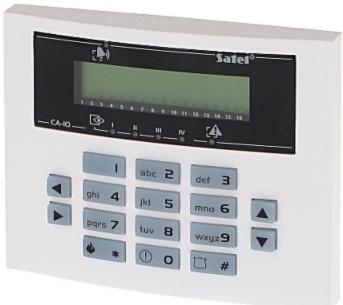

### Code: CA-10-BLUE-S KEYPAD FOR ALARM CONTROL PANEL CA-10-BLUE-S SATEL

The CA-10-BLUE-S keypad is intended for daily operations and programming the CA-10-P series alarm control system. With the LCD display showing text messages, even advanced functionalities of the alarm control unit are simple and convenient.

| Support:              | CA-10-P                                                                                                                                                                                                                                                                                                                          |
|-----------------------|----------------------------------------------------------------------------------------------------------------------------------------------------------------------------------------------------------------------------------------------------------------------------------------------------------------------------------|
| Main features:        | Blue backlight of the keys LEDs indicating device operation state Alarms: keypad hold-down PANIC, FIRE and AUX Bbuzzer for acoustic signaling of some system events Panel communication loss indication Microswitch as tamper contact RS-232 connector for easy programming of keypad options, names and messages Easy operation |
| Power supply:         | 12 V DC                                                                                                                                                                                                                                                                                                                          |
| Current consumption:  | 50 mA                                                                                                                                                                                                                                                                                                                            |
| Weight:               | 0.14 kg                                                                                                                                                                                                                                                                                                                          |
| Dimensions:           | 115 x 95 x 25 mm                                                                                                                                                                                                                                                                                                                 |
| Manufacturer / Brand: | SATEL                                                                                                                                                                                                                                                                                                                            |
| Guarantee:            | 2 years                                                                                                                                                                                                                                                                                                                          |

Front panel:

Code: CA-10-BLUE-S KEYPAD FOR ALARM CONTROL PANEL **CA-10-BLUE-S** SATEL

View after remove the cover:

Mounting side view:

Code: CA-10-BLUE-S KEYPAD FOR ALARM CONTROL PANEL **CA-10-BLUE-S** SATEL