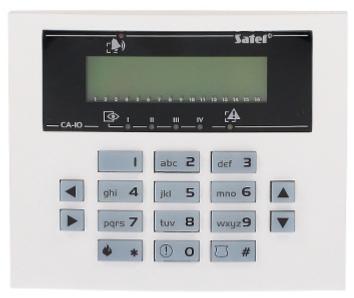

Front panel:

Code: CA-10-BLUE-S KEYPAD FOR ALARM CONTROL PANEL **CA-10-BLUE-S** SATEL

View after remove the cover:

Mounting side view:

Code: CA-10-BLUE-S KEYPAD FOR ALARM CONTROL PANEL **CA-10-BLUE-S** SATEL