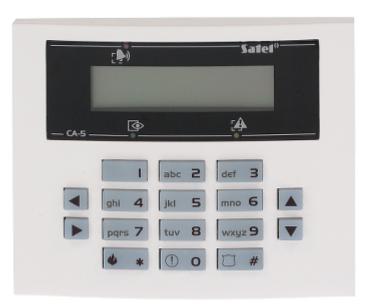

Front panel:

Code: CA-5-BLUE-S KEYPAD FOR ALARM CONTROL PANEL **CA-5-BLUE-S** SATEL

View after remove the cover:

Mounting side view:

Code: CA-5-BLUE-S KEYPAD FOR ALARM CONTROL PANEL CA-5-BLUE-S SATEL

PACKAGE