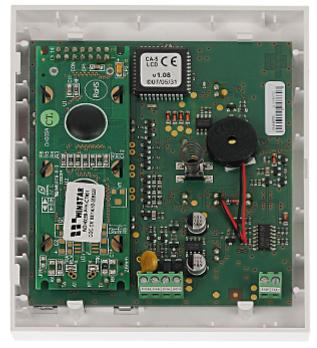

Front panel:

Code: CA-5-BLUE-S KEYPAD FOR ALARM CONTROL PANEL **CA-5-BLUE-S** SATEL

View after remove the cover:

Mounting side view:

Code: CA-5-BLUE-S KEYPAD FOR ALARM CONTROL PANEL CA-5-BLUE-S SATEL

PACKAGE