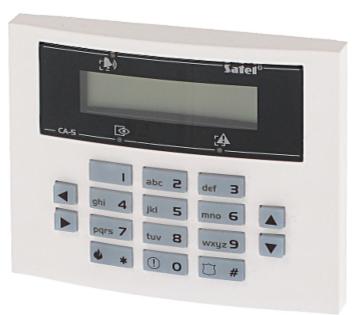

Front panel:

Code: CA-5-BLUE-S KEYPAD FOR ALARM CONTROL PANEL **CA-5-BLUE-S** SATEL

View after remove the cover:

Mounting side view:

Code: CA-5-BLUE-S KEYPAD FOR ALARM CONTROL PANEL CA-5-BLUE-S SATEL

PACKAGE