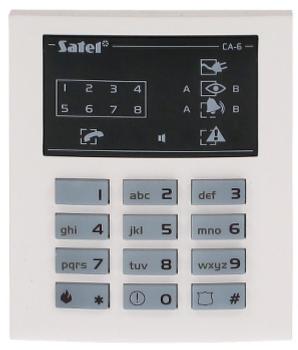

Code: CA-6-KLED-S KEYPAD FOR ALARM CONTROL PANEL **CA-6-KLED-S** SATEL

The keypad basing on microprocessor technology is designed to alarm control panel support. Without display. The status indication is showed by LEDs and acoustic signals.

| Support:              | CA-6-P                                                                                                                                                                                                                                       |
|-----------------------|----------------------------------------------------------------------------------------------------------------------------------------------------------------------------------------------------------------------------------------------|
| Main features:        | Keypad backlight buttons LEDs indicating device operation state Alarms: keypad hold-down PANIC, FIRE and AUX Bbuzzer for acoustic signaling of some system events Microswitch as tamper contact 2 inputs Panel communication loss indication |
| Power supply:         | 12 V DC                                                                                                                                                                                                                                      |
| Current consumption:  | 15 mA                                                                                                                                                                                                                                        |
| Weight:               | 0.08                                                                                                                                                                                                                                         |
| Dimensions:           | 80 x 95 x 20 mm                                                                                                                                                                                                                              |
| Manufacturer / Brand: | SATEL                                                                                                                                                                                                                                        |
| Guarantee:            | 2 years                                                                                                                                                                                                                                      |