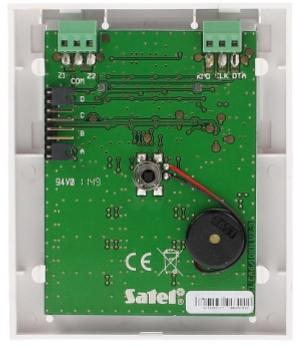

Code: CA-6-KLED-S KEYPAD FOR ALARM CONTROL PANEL **CA-6-KLED-S** SATEL

Internal view:

Mounting side view:

Code: CA-6-KLED-S KEYPAD FOR ALARM CONTROL PANEL **CA-6-KLED-S** SATEL

In the kit:

PACKAGE

Dimensions (L x W x H): 0x0x0 mm