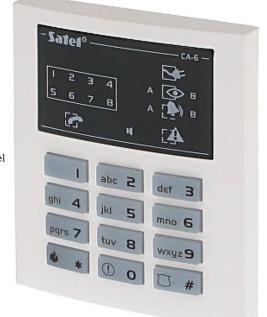

Code: CA-6-KLED-S KEYPAD FOR ALARM CONTROL PANEL **CA-6-KLED-S** SATEL

The keypad basing on microprocessor technology is designed to alarm control panel support. Without display. The status indication is showed by LEDs and acoustic signals.

| Support:              | CA-6-P                                                                                                                                                                                                                                       |
|-----------------------|----------------------------------------------------------------------------------------------------------------------------------------------------------------------------------------------------------------------------------------------|
| Main features:        | Keypad backlight buttons LEDs indicating device operation state Alarms: keypad hold-down PANIC, FIRE and AUX Bbuzzer for acoustic signaling of some system events Microswitch as tamper contact 2 inputs Panel communication loss indication |
| Power supply:         | 12 V DC                                                                                                                                                                                                                                      |
| Current consumption:  | 15 mA                                                                                                                                                                                                                                        |
| Weight:               | 0.08                                                                                                                                                                                                                                         |
| Dimensions:           | 80 x 95 x 20 mm                                                                                                                                                                                                                              |
| Manufacturer / Brand: | SATEL                                                                                                                                                                                                                                        |
| Guarantee:            | 2 years                                                                                                                                                                                                                                      |