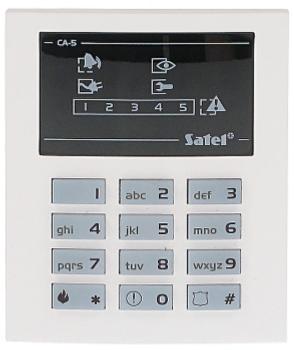

Code: CA-5-KLED-S KEYPAD FOR ALARM CONTROL PANEL CA-5-KLED-S SATEL

Code: CA-5-KLED-S KEYPAD FOR ALARM CONTROL PANEL CA-5-KLED-S SATEL

Safet® The keypad basing on microprocessor technology is designed to alarm control panel support. Without display. The status indication is showed by LEDs and acoustic abc 2

| Support:              | CA-5-P                                                                                                                                                                                                                              |
|-----------------------|-------------------------------------------------------------------------------------------------------------------------------------------------------------------------------------------------------------------------------------|
| Main features:        | Keypad backlight buttons LEDs indicating device operation state Alarms: keypad hold-down PANIC, FIRE and AUX Bbuzzer for acoustic signaling of some system events Microswitch as tamper contact Panel communication loss indication |
| Power supply:         | 12 V DC                                                                                                                                                                                                                             |
| Current consumption:  | 15 mA                                                                                                                                                                                                                               |
| Weight:               | 0.1 kg                                                                                                                                                                                                                              |
| Dimensions:           | 110 x 85 x 30 mm                                                                                                                                                                                                                    |
| Manufacturer / Brand: | SATEL                                                                                                                                                                                                                               |
| Guarantee:            | 2 years                                                                                                                                                                                                                             |