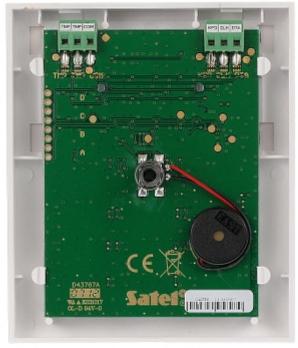

### Internal view:

Mounting side view:

Code: CA-5-KLED-S KEYPAD FOR ALARM CONTROL PANEL **CA-5-KLED-S** SATEL

PACKAGE

Dimensions (L x W x H): 0x0x0 mm

Gross Weight: 0 kg