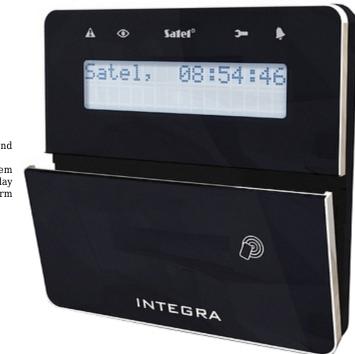

### User Manual Code: INT-KLFR-BSB KEYPAD FOR ALARM CONTROL PANEL INT-KLFR-BSB SATEL

The INT-KLFR-BSB keypad is intended for daily operations and programming the Integra series alarm control system.

The built-in proximity card reader allows to operate the system without the necessity to remember passwords. With the LCD display showing text messages, even advanced functionalities of the alarm control unit are simple and convenient.

| Support:              | INTEGRA                                                                                                                                                                                                                                                                                                                                                                                                                                                                                                       |
|-----------------------|---------------------------------------------------------------------------------------------------------------------------------------------------------------------------------------------------------------------------------------------------------------------------------------------------------------------------------------------------------------------------------------------------------------------------------------------------------------------------------------------------------------|
| Main features:        | <ul> <li>Large, easily readable LCD with backlight displaying detailed information on system state</li> <li>3EOL configurations support - 2 Inputs</li> <li>Operation status LED indicator</li> <li>Alarms: keypad hold-down PANIC, FIRE and AUX</li> <li>Bbuzzer for acoustic signaling of some system events</li> <li>RS-232 port allows to programming using the PC with GUARDX software installed</li> <li>proximity reader built-in - Unique EM 125kHz</li> <li>Microswitch as tamper contact</li> </ul> |
| Power supply:         | 12 V DC                                                                                                                                                                                                                                                                                                                                                                                                                                                                                                       |
| Current consumption:  | max. 110 mA                                                                                                                                                                                                                                                                                                                                                                                                                                                                                                   |
| Color:                | Black + Silver                                                                                                                                                                                                                                                                                                                                                                                                                                                                                                |
| Operation temp:       | -10 °C 55 °C                                                                                                                                                                                                                                                                                                                                                                                                                                                                                                  |
| Weight:               | 0.34 kg                                                                                                                                                                                                                                                                                                                                                                                                                                                                                                       |
| Dimensions:           | 145 x 143 x 25 mm                                                                                                                                                                                                                                                                                                                                                                                                                                                                                             |
| Manufacturer / Brand: | SATEL                                                                                                                                                                                                                                                                                                                                                                                                                                                                                                         |
| Guarantee:            | 2 years                                                                                                                                                                                                                                                                                                                                                                                                                                                                                                       |