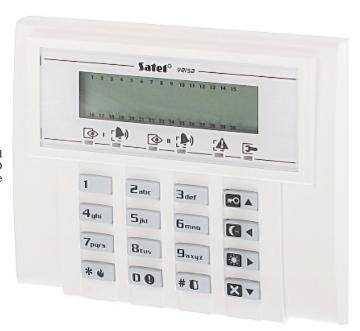

#### Code: VERSA-LCD-GR KEYPAD FOR ALARM CONTROL PANEL **VERSA-LCD-GR** SATEL

### Code: VERSA-LCD-GR KEYPAD FOR ALARM CONTROL PANEL **VERSA-LCD-GR** SATEL

The VERSA-LCD-GR keypad is intended for daily operations and programming the VERSA series alarm control system. With the LCD display showing text messages, even advanced functionalities of the alarm control unit are simple and convenient.

| Support:              | VERSA                                                                                                                                                                                                                                                                                             |
|-----------------------|---------------------------------------------------------------------------------------------------------------------------------------------------------------------------------------------------------------------------------------------------------------------------------------------------|
| Main features:        | Green backlight of the keys LEDs indicating device operation state Quick switch on the selected standby mode by function keys Alarms: keypad hold-down PANIC, FIRE and AUX Bbuzzer for acoustic signaling of some system events Panel communication loss indication Microswitch as tamper contact |
| Power supply:         | 12 V DC                                                                                                                                                                                                                                                                                           |
| Current consumption:  | max. 130 mA                                                                                                                                                                                                                                                                                       |
| Operation temp:       | -10 °C 55 °C                                                                                                                                                                                                                                                                                      |
| Weight:               | 0.13 kg                                                                                                                                                                                                                                                                                           |
| Dimensions:           | 115 x 95 x 23 mm                                                                                                                                                                                                                                                                                  |
| Manufacturer / Brand: | SATEL                                                                                                                                                                                                                                                                                             |
| Guarantee:            | 2 years                                                                                                                                                                                                                                                                                           |