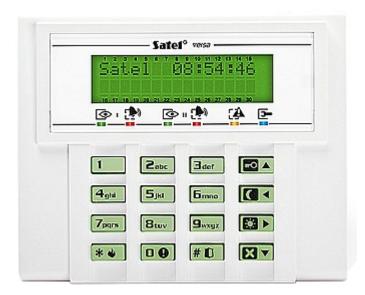

### Code: VERSA-LCD-GR KEYPAD FOR ALARM CONTROL PANEL **VERSA-LCD-GR** SATEL

The VERSA-LCD-GR keypad is intended for daily operations and programming the VERSA series alarm control system. With the LCD display showing text messages, even advanced functionalities of the alarm control unit are simple and convenient.

| Support:              | VERSA                                                                                                                                                                                                                                                                                             |
|-----------------------|---------------------------------------------------------------------------------------------------------------------------------------------------------------------------------------------------------------------------------------------------------------------------------------------------|
| Main features:        | Green backlight of the keys LEDs indicating device operation state Quick switch on the selected standby mode by function keys Alarms: keypad hold-down PANIC, FIRE and AUX Bbuzzer for acoustic signaling of some system events Panel communication loss indication Microswitch as tamper contact |
| Power supply:         | 12 V DC                                                                                                                                                                                                                                                                                           |
| Current consumption:  | max. 130 mA                                                                                                                                                                                                                                                                                       |
| Operation temp:       | -10 °C 55 °C                                                                                                                                                                                                                                                                                      |
| Weight:               | 0.13 kg                                                                                                                                                                                                                                                                                           |
| Dimensions:           | 115 x 95 x 23 mm                                                                                                                                                                                                                                                                                  |
| Manufacturer / Brand: | SATEL                                                                                                                                                                                                                                                                                             |
| Guarantee:            | 2 years                                                                                                                                                                                                                                                                                           |