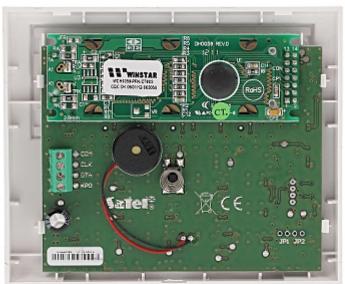

Code: VERSA-LCD-GR KEYPAD FOR ALARM CONTROL PANEL **VERSA-LCD-GR** SATEL

View after remove the cover:

Mounting side view: