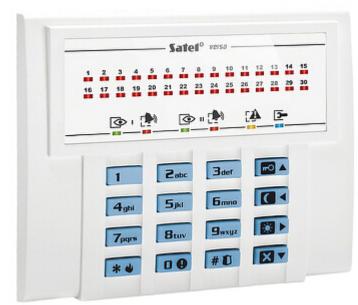

## User Manual Code: VERSA-LED-BL KEYPAD FOR ALARM CONTROL PANEL VERSA-LED-BL SATEL

The VERSA-LED-BL keypad is intended for daily operations and programming the VERSA series alarm control system. The status indication is showed by LEDs and acoustic signals.

| Support:              | VERSA                                                                                                                                                                                                                                                                                                                               |
|-----------------------|-------------------------------------------------------------------------------------------------------------------------------------------------------------------------------------------------------------------------------------------------------------------------------------------------------------------------------------|
| Main features:        | <ul> <li>Blue backlight of the keys</li> <li>LEDs indicating device operation state</li> <li>Quick switch on the selected standby mode by function keys</li> <li>Alarms: keypad hold-down PANIC, FIRE and AUX</li> <li>Bbuzzer for acoustic signaling of some system events</li> <li>Panel communication loss indication</li> </ul> |
| Power supply:         | 12 V DC                                                                                                                                                                                                                                                                                                                             |
| Current consumption:  | max. 120 mA                                                                                                                                                                                                                                                                                                                         |
| Operation temp:       | -10 °C 55 °C                                                                                                                                                                                                                                                                                                                        |
| Weight:               | 0.1 kg                                                                                                                                                                                                                                                                                                                              |
| Dimensions:           | 105 x 95 x 22 mm                                                                                                                                                                                                                                                                                                                    |
| Manufacturer / Brand: | SATEL                                                                                                                                                                                                                                                                                                                               |
| Guarantee:            | 2 years                                                                                                                                                                                                                                                                                                                             |