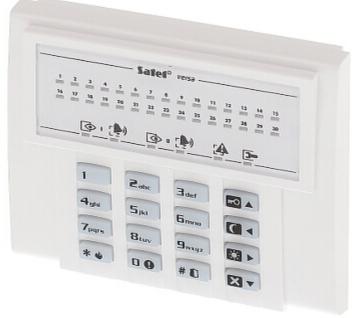

## User Manual Code: VERSA-LED-BL KEYPAD FOR ALARM CONTROL PANEL VERSA-LED-BL SATEL

The VERSA-LED-BL keypad is intended for daily operations and programming the VERSA series alarm control system. The status indication is showed by LEDs and acoustic signals.

| Support:              | VERSA                                                                                                                                                                                                                                                                                                                               |
|-----------------------|-------------------------------------------------------------------------------------------------------------------------------------------------------------------------------------------------------------------------------------------------------------------------------------------------------------------------------------|
| Main features:        | <ul> <li>Blue backlight of the keys</li> <li>LEDs indicating device operation state</li> <li>Quick switch on the selected standby mode by function keys</li> <li>Alarms: keypad hold-down PANIC, FIRE and AUX</li> <li>Bbuzzer for acoustic signaling of some system events</li> <li>Panel communication loss indication</li> </ul> |
| Power supply:         | 12 V DC                                                                                                                                                                                                                                                                                                                             |
| Current consumption:  | max. 120 mA                                                                                                                                                                                                                                                                                                                         |
| Operation temp:       | -10 °C 55 °C                                                                                                                                                                                                                                                                                                                        |
| Weight:               | 0.1 kg                                                                                                                                                                                                                                                                                                                              |
| Dimensions:           | 105 x 95 x 22 mm                                                                                                                                                                                                                                                                                                                    |
| Manufacturer / Brand: | SATEL                                                                                                                                                                                                                                                                                                                               |
| Guarantee:            | 2 years                                                                                                                                                                                                                                                                                                                             |