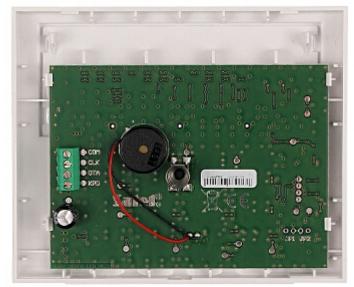

## User Manual Code: VERSA-LED-BL KEYPAD FOR ALARM CONTROL PANEL VERSA-LED-BL SATEL

View after remove the cover:

Mounting side view: