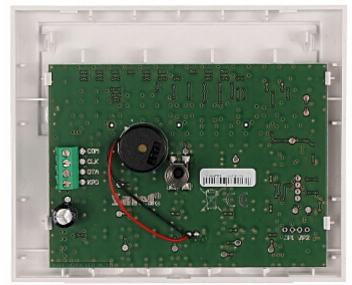

|
| Manufacturer / Brand: | SATEL                                                                                                                                                                                                                                                                                                                                |
| Guarantee:            | 2 years                                                                                                                                                                                                                                                                                                                              |



VERSA-LED-GR





View after remove the cover:



Mounting side view:







PACKAGE