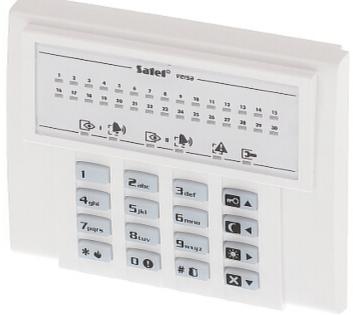

## User Manual Code: VERSA-LED-GR KEYPAD FOR ALARM CONTROL PANEL VERSA-LED-GR SATEL

The VERSA-LED-GR keypad is intended for daily operations and programming the VERSA series alarm control system. The status indication is showed by LEDs and acoustic signals.

| Support:              | VERSA                                                                                                                                                                                                                                                                                                                                |
|-----------------------|--------------------------------------------------------------------------------------------------------------------------------------------------------------------------------------------------------------------------------------------------------------------------------------------------------------------------------------|
| Main features:        | <ul> <li>Green backlight of the keys</li> <li>LEDs indicating device operation state</li> <li>Quick switch on the selected standby mode by function keys</li> <li>Alarms: keypad hold-down PANIC, FIRE and AUX</li> <li>Bbuzzer for acoustic signaling of some system events</li> <li>Panel communication loss indication</li> </ul> |
| Power supply:         | 12 V DC                                                                                                                                                                                                                                                                                                                              |
| Current consumption:  | max. 110 mA                                                                                                                                                                                                                                                                                                                          |
| Operation temp:       | -10 °C 55 °C                                                                                                                                                                                                                                                                                                                         |
| Weight:               | 0.1 kg                                                                                                                                                                                                                                                                                                                               |
| Dimensions:           | 105 x 95 x 22 mm                                                                                                                                                                                                                                                                                                                     |
| Manufacturer / Brand: | SATEL                                                                                                                                                                                                                                                                                                                                |
| Guarantee:            | 2 years                                                                                                                                                                                                                                                                                                                              |