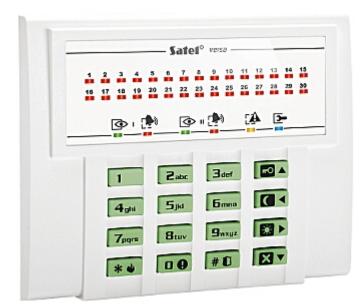

## User Manual Code: VERSA-LED-GR KEYPAD FOR ALARM CONTROL PANEL VERSA-LED-GR SATEL

The VERSA-LED-GR keypad is intended for daily operations and programming the VERSA series alarm control system. The status indication is showed by LEDs and acoustic signals.

| Support:              | VERSA                                                                                                                                                                                                                                                                                                                                |
|-----------------------|--------------------------------------------------------------------------------------------------------------------------------------------------------------------------------------------------------------------------------------------------------------------------------------------------------------------------------------|
| Main features:        | <ul> <li>Green backlight of the keys</li> <li>LEDs indicating device operation state</li> <li>Quick switch on the selected standby mode by function keys</li> <li>Alarms: keypad hold-down PANIC, FIRE and AUX</li> <li>Bbuzzer for acoustic signaling of some system events</li> <li>Panel communication loss indication</li> </ul> |
| Power supply:         | 12 V DC                                                                                                                                                                                                                                                                                                                              |
| Current consumption:  | max. 110 mA                                                                                                                                                                                                                                                                                                                          |
| Operation temp:       | -10 °C 55 °C                                                                                                                                                                                                                                                                                                                         |
| Weight:               | 0.1 kg                                                                                                                                                                                                                                                                                                                               |
| Dimensions:           | 105 x 95 x 22 mm                                                                                                                                                                                                                                                                                                                     |
| Manufacturer / Brand: | SATEL                                                                                                                                                                                                                                                                                                                                |
| Guarantee:            | 2 years                                                                                                                                                                                                                                                                                                                              |