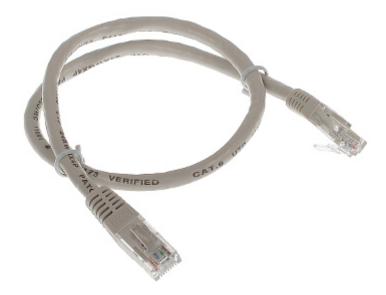

| Cable:               | UTP cat. 6 : RJ 45 Plug / RJ 45 Plug |
|----------------------|--------------------------------------|
| Color:               | Gray                                 |
| Length of the cable: | 0.5 m                                |

DELTA-OPTI Monika Matysiak; https://www.delta.poznan.pl POL; 60-713 Poznań; Graniczna 10 e-mail: delta-opti@delta.poznan.pl; tel: +(48) 61 864 69 60

RJ45/6/0.5-GREY

| Main features: | <ul><li>Very easy and quick assembly</li><li>Aluminum coated with copper - CCA, AWG 26</li></ul> |
|----------------|--------------------------------------------------------------------------------------------------|
| Weight:        | 0.02 kg                                                                                          |
| Guarantee:     | 2 years                                                                                          |