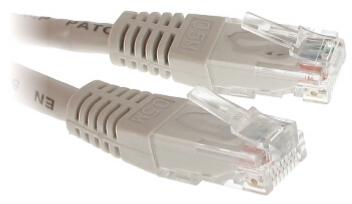

## RJ-45 connectors:

PACKAGE

Dimensions (L x W x H): 0x0x0 mm Gross Weight: 0 kg