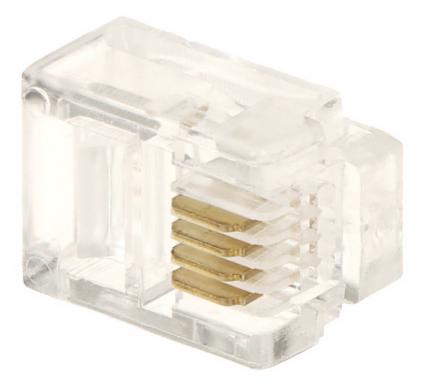

DELTA-OPTI Monika Matysiak; https://www.delta.poznan.pl POL; 60-713 Poznań; Graniczna 10 e-mail: delta-opti@delta.poznan.pl; tel: +(48) 61 864 69 60

| In package:                       | 100 pcs The price for package                                                                |
|-----------------------------------|----------------------------------------------------------------------------------------------|
| Connector type:                   | RJ 11 Plug 4 pin                                                                             |
| Attachment of connector elements: | Crimping                                                                                     |
| Wire mounting:                    | Crimping                                                                                     |
| Application:                      | Twisted-pair cable                                                                           |
| Material:                         | PET                                                                                          |
| Example of application:           | • UTP cat. 5e                                                                                |
| Main features:                    | <ul><li>Very easy and quick assembly</li><li>To crimp use the crimping tool HT-546</li></ul> |
| Weight:                           | 0.001 kg                                                                                     |
| Dimensions:                       | 14.5 x 9.5 x 11 mm                                                                           |
| Guarantee:                        | 2 years                                                                                      |