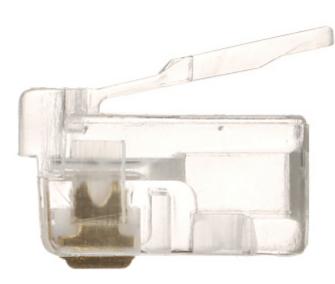

DELTA-OPTI Monika Matysiak; https://www.delta.poznan.pl POL; 60-713 Poznań; Graniczna 10 e-mail: delta-opti@delta.poznan.pl; tel: +(48) 61 864 69 60

| In package:                       | 100 pcs The price for package                                                                |
|-----------------------------------|----------------------------------------------------------------------------------------------|
| Connector type:                   | RJ 11 Plug 4 pin                                                                             |
| Attachment of connector elements: | Crimping                                                                                     |
| Wire mounting:                    | Crimping                                                                                     |
| Application:                      | Twisted-pair cable                                                                           |
| Material:                         | PET                                                                                          |
| Example of application:           | • UTP cat. 5e                                                                                |
| Main features:                    | <ul><li>Very easy and quick assembly</li><li>To crimp use the crimping tool HT-546</li></ul> |
| Weight:                           | 0.001 kg                                                                                     |
| Dimensions:                       | 14.5 x 9.5 x 11 mm                                                                           |
| Guarantee:                        | 2 years                                                                                      |