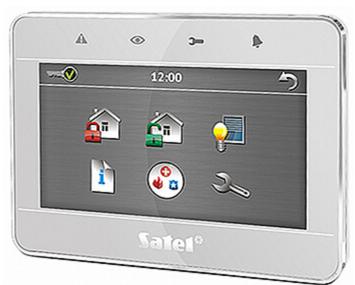

# Code: INT-TSG-SSW GRAPHIC KEYPAD FOR ALARM CONTROL PANEL INT-TSG-SSW SATEL

The INT-TSG-SSW sensoric keypad does not only stand for attractive design, but also for simplification for the daily operation of advanced alarm systems and home automation using the functionalities of the INTEGRA / VERSA control units.

With the MAKRO functions, a whole sequence of actions can be performed through a single command.

| Support:              | INTEGRA, VERSA                                                                                                                                                                                                                                                                                                                                                                                                                |
|-----------------------|-------------------------------------------------------------------------------------------------------------------------------------------------------------------------------------------------------------------------------------------------------------------------------------------------------------------------------------------------------------------------------------------------------------------------------|
| Main features:        | Large, easily readable LCD with backlight displaying detailed information on system state Inputs Inputs Als "capacitive touch screen MAKRO features that activates sequence of actions with a single key easy operation of the multi-zone systems Alarms: keypad hold-down PANIC, FIRE and AUX Bbuzzer for acoustic signaling of some system events Panel communication loss indication The optical sensor detecting a tamper |
| Power supply:         | 12 V DC                                                                                                                                                                                                                                                                                                                                                                                                                       |
| Current consumption:  | max. 265 mA                                                                                                                                                                                                                                                                                                                                                                                                                   |
| Color:                | Silver                                                                                                                                                                                                                                                                                                                                                                                                                        |
| Operation temp:       | -10 °C 55 °C                                                                                                                                                                                                                                                                                                                                                                                                                  |
| Weight:               | 0.16 kg                                                                                                                                                                                                                                                                                                                                                                                                                       |
| Dimensions:           | 120 x 92 x 14 mm                                                                                                                                                                                                                                                                                                                                                                                                              |
| Manufacturer / Brand: | SATEL                                                                                                                                                                                                                                                                                                                                                                                                                         |
| Guarantee:            | 2 years                                                                                                                                                                                                                                                                                                                                                                                                                       |