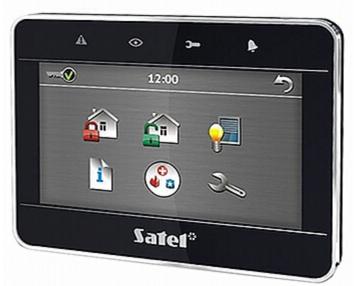

## Code: INT-TSG-BSB GRAPHIC KEYPAD FOR ALARM CONTROL PANEL INT-TSG-BSB SATEL

The INT-TSG-BSB sensoric keypad does not only stand for attractive design, but also for simplification for the daily operation of advanced alarm systems and home automation using the functionalities of the INTEGRA / VERSA control units.

With the MAKRO functions, a whole sequence of actions can be performed through a single command.

| Support:              | INTEGRA, VERSA                                                                                                                                                                                                                                                                                                                                                                                                                 |
|-----------------------|--------------------------------------------------------------------------------------------------------------------------------------------------------------------------------------------------------------------------------------------------------------------------------------------------------------------------------------------------------------------------------------------------------------------------------|
| Main features:        | Large, easily readable LCD with backlight displaying detailed information on system state Inputs Inputs A.3 " capacitive touch screen MAKRO features that activates sequence of actions with a single key easy operation of the multi-zone systems Alarms: keypad hold-down PANIC, FIRE and AUX Bbuzzer for acoustic signaling of some system events Panel communication loss indication The optical sensor detecting a tamper |
| Power supply:         | 12 V DC                                                                                                                                                                                                                                                                                                                                                                                                                        |
| Current consumption:  | max. 265 mA                                                                                                                                                                                                                                                                                                                                                                                                                    |
| Color:                | Black + Silver                                                                                                                                                                                                                                                                                                                                                                                                                 |
| Operation temp:       | -10 °C 55 °C                                                                                                                                                                                                                                                                                                                                                                                                                   |
| Weight:               | 0.16 kg                                                                                                                                                                                                                                                                                                                                                                                                                        |
| Dimensions:           | 120 x 92 x 14 mm                                                                                                                                                                                                                                                                                                                                                                                                               |
| Manufacturer / Brand: | SATEL                                                                                                                                                                                                                                                                                                                                                                                                                          |
| Guarantee:            | 2 years                                                                                                                                                                                                                                                                                                                                                                                                                        |