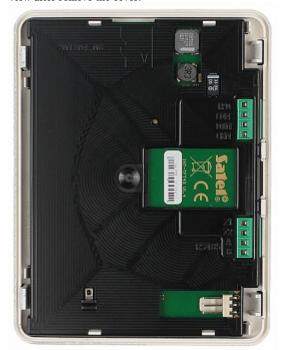

Code: INT-TSG-BSB
GRAPHIC KEYPAD FOR ALARM CONTROL PANEL INT-TSG-BSB SATEL

View after remove the cover:

Mounting side view: