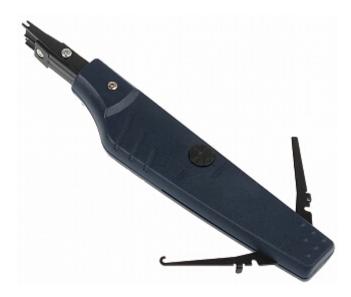

| Material:      | Metal / PET                                                                                                                                                        |
|----------------|--------------------------------------------------------------------------------------------------------------------------------------------------------------------|
| Application:   | Krone type connectors, 110 (terminal)                                                                                                                              |
| Main features: | <ul><li>High durability tool, made from high quality materials</li><li>Very accelerates the tedious tasks associated with crossover a twisted-pair cable</li></ul> |