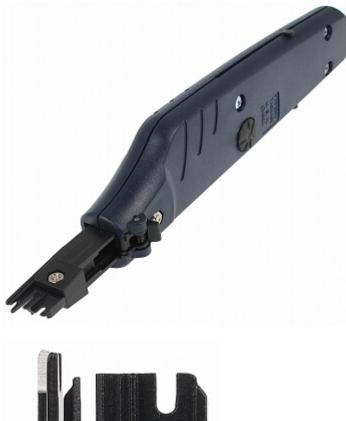

| Material:      | Metal / PET                                                                                                                                                        |
|----------------|--------------------------------------------------------------------------------------------------------------------------------------------------------------------|
| Application:   | Krone type connectors, 110 (terminal)                                                                                                                              |
| Main features: | <ul><li>High durability tool, made from high quality materials</li><li>Very accelerates the tedious tasks associated with crossover a twisted-pair cable</li></ul> |