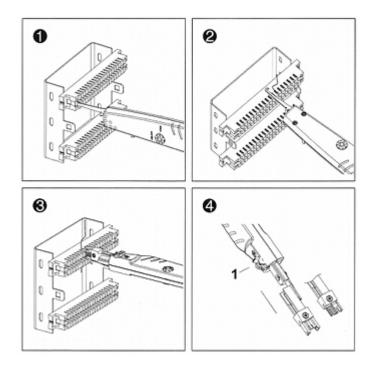

| Material:      | Metal / PET                                                                                                                                                        |
|----------------|--------------------------------------------------------------------------------------------------------------------------------------------------------------------|
| Application:   | Krone type connectors, 110 (terminal)                                                                                                                              |
| Main features: | <ul><li>High durability tool, made from high quality materials</li><li>Very accelerates the tedious tasks associated with crossover a twisted-pair cable</li></ul> |