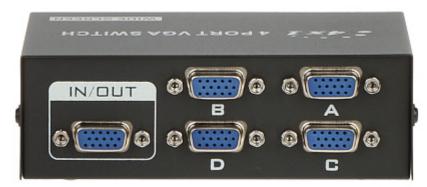

sources and switch it to the output. Manual operation using the keys. The device doesn't need external power adapter.

Switch allows to select one of the several signal

| Input:  | 4 pcs VGA |
|---------|-----------|
| Output: | 1 pcs VGA |

Front panel:

Rear panel:

PACKAGE

Dimensions (L x W x H): 0x0x0 mm Gross Weight: 0 kg