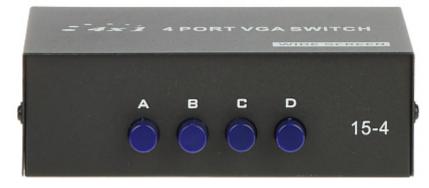

Front panel:

Rear panel:

PACKAGE

Dimensions (L x W x H): 0x0x0 mm Gross Weight: 0 kg