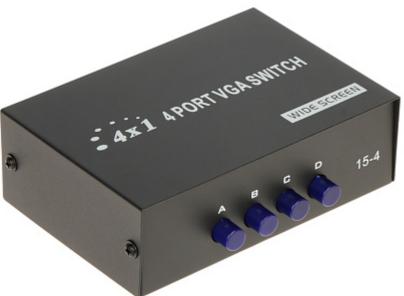

sources and switch it to the output. Manual operation using the keys. The device doesn't need external power adapter.

Switch allows to select one of the several signal

| Input:  | 4 pcs VGA |
|---------|-----------|
| Output: | 1 pcs VGA |

Front panel:

Rear panel:

PACKAGE

Dimensions (L x W x H): 0x0x0 mm Gross Weight: 0 kg