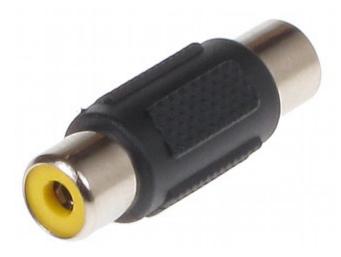

## User Manual

Code: CINCH-G/CINCH-G\*P100 COUPLER CINCH-G/CINCH-G\*P100

| In package:     | 100 pcs The price for package       |
|-----------------|-------------------------------------|
| Connector type: | Coupler CINCH Socket / CINCH Socket |
| Impedance:      | 75 Ω                                |
| Material:       | Metal / PET                         |