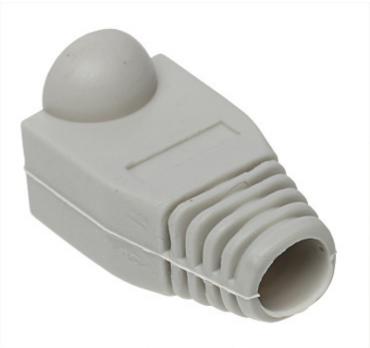

# User Manual

Code: RJ45/WP\*P100 RJ-45 PLUG SHIELD **RJ45/WP\*P100** 

| Application: | RJ-45 modular plug shield |
|--------------|---------------------------|
| Material:    | Rubber                    |
| Color:       | Gray                      |
| Guarantee:   | 2 years                   |