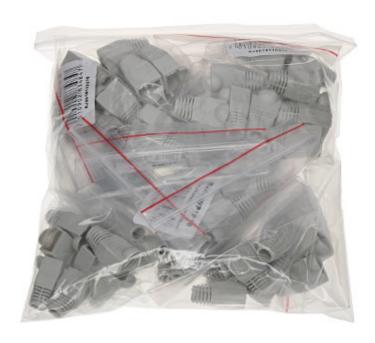

In package: 100 pcs The price for package

## User Manual

Code: RJ45/WP\*P100 RJ-45 PLUG SHIELD **RJ45/WP\*P100** 

PACKAGE

Dimensions (L x W x H): 0x0x0 mm

Gross Weight: 0 kg