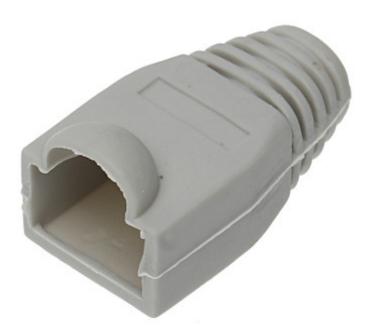

# User Manual

Code: RJ45/WP\*P100 RJ-45 PLUG SHIELD **RJ45/WP\*P100** 

| Application: | RJ-45 modular plug shield |
|--------------|---------------------------|
| Material:    | Rubber                    |
| Color:       | Gray                      |
| Guarantee:   | 2 years                   |