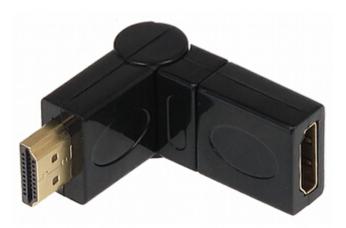

| Connector type:          | Coupler HDMI Socket / HDMI Plug |
|--------------------------|---------------------------------|
| Angles adjustment range: | ± 90 °                          |
| Dimensions:              | 70 x 22 x 14 mm                 |
| Weight:                  | 0.01 kg                         |
| Guarantee:               | 2 years                         |