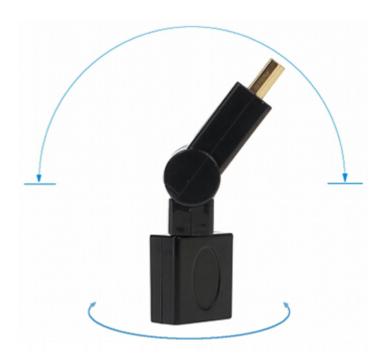

| Connector type:          | Coupler HDMI Socket / HDMI Plug |
|--------------------------|---------------------------------|
| Angles adjustment range: | ± 90 °                          |
| Dimensions:              | 70 x 22 x 14 mm                 |
| Weight:                  | 0.01 kg                         |
| Guarantee:               | 2 years                         |