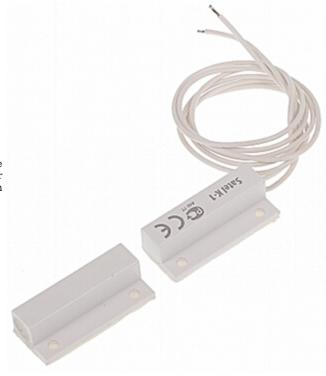

# User Manual

Code: K-1 SIDE MAGNETIC CONTACT K-1 SATEL

The magnetic contacts can be used wherever required for controlling the status of doors, windows and/or other movable elements, e.g. for protection or monitoring of access to particular sites, spaces, facilities, in automatic control systems, etc.
The contact is designed for surface mounting.

| Detection:                     | Opening the door or window |
|--------------------------------|----------------------------|
| Maximum reed switched voltage: | 20 V                       |
| Maximal switched current:      | 20 mA                      |
| Make distance:                 | 18 mm                      |
| Break distance:                | 28 mm                      |
| Color:                         | White                      |
| Dimensions:                    | 33,5 x 13.5 x 7.3 mm       |
| Weight:                        | 0.01 kg                    |
| Manufacturer / Brand:          | SATEL                      |
| Guarantee:                     | 2 years                    |