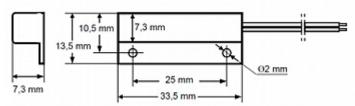

### Dimensions:

| Detection:                     | Opening the door or window |
|--------------------------------|----------------------------|
| Maximum reed switched voltage: | 20 V                       |
| Maximal switched current:      | 20 mA                      |
| Make distance:                 | 18 mm                      |
| Break distance:                | 28 mm                      |
| Color:                         | White                      |
| Dimensions:                    | 33,5 x 13.5 x 7.3 mm       |
| Weight:                        | 0.01 kg                    |
| Manufacturer / Brand:          | SATEL                      |
| Guarantee:                     | 2 years                    |