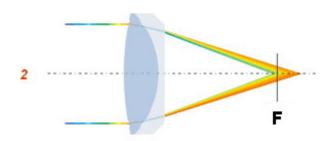

The picture shows the standard lenses system without IR correction (1), and IR corrected lenses (2):