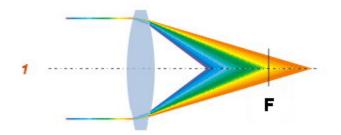

The picture shows the standard lenses system without IR correction (1), and IR corrected lenses (2):