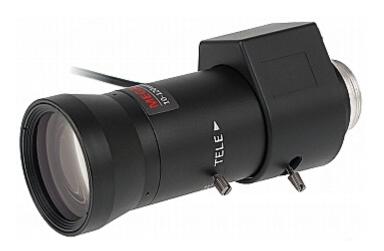

MEGA PIXEL (6 10-120mm 1:1.6 1/3

Vari-focal IR corrected lens for day/night megapixel cameras. The lens uses a combination of lenses to compensate the chromatic aberration for infrared wavelengths.

## User Manual

Code: 13CS30-100120/DC ZOOM LENS IR MEGA-PIXEL **13CS30-100120/DC** 10 ... 120 mm DC LENEX

| Dedicated sensor:                           | 1/3 "      |
|---------------------------------------------|------------|
| Dedicated resolution:                       | 1.3 Mpx    |
| Lens mount:                                 | CS         |
| Focal length:                               | 10 120 mm  |
| Iris:                                       | DC         |
| Brightness:                                 | 1.6 (F)    |
| Zoom:                                       | manual     |
| View angle for camera with 1/3 inch sensor: | 27 ° 2.3 ° |
| IR correction:                              | <b>✓</b>   |
| Weight:                                     | 0.24 kg    |
| Manufacturer / Brand:                       | LENEX      |
| Guarantee:                                  | 2 years    |