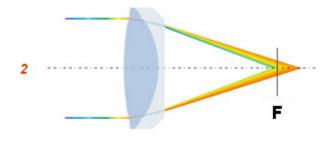

The picture shows the standard lenses system without IR correction (1), and IR corrected lenses (2):