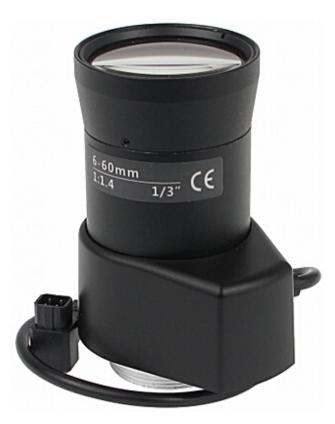

DELTA-OPTI Monika Matysiak; https://www.delta.poznan.pl POL; 60-713 Poznań; Graniczna 10 e-mail: delta-opti@delta.poznan.pl; tel: +(48) 61 864 69 60

CS30-6060/DC

| Dedicated sensor:                           | 1/3 "      |
|---------------------------------------------|------------|
| Dedicated resolution:                       | 0.5 Mpx    |
| Lens mount:                                 | CS         |
| Focal length:                               | 6 60 mm    |
| Iris:                                       | DC         |
| Brightness:                                 | 1.4 (F)    |
| Zoom:                                       | manual     |
| View angle for camera with 1/3 inch sensor: | 44 ° 4.6 ° |
| IR correction:                              | -          |
| Weight:                                     | 0.12 kg    |
| Guarantee:                                  | 2 years    |