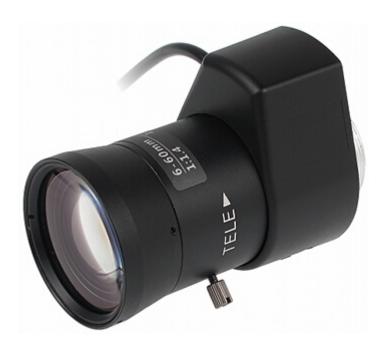

DELTA-OPTI Monika Matysiak; https://www.delta.poznan.pl POL; 60-713 Poznań; Graniczna 10 e-mail: delta-opti@delta.poznan.pl; tel: +(48) 61 864 69 60

CS30-6060/DC

| Dedicated sensor:                           | 1/3 "      |
|---------------------------------------------|------------|
| Dedicated resolution:                       | 0.5 Mpx    |
| Lens mount:                                 | CS         |
| Focal length:                               | 6 60 mm    |
| Iris:                                       | DC         |
| Brightness:                                 | 1.4 (F)    |
| Zoom:                                       | manual     |
| View angle for camera with 1/3 inch sensor: | 44 ° 4.6 ° |
| IR correction:                              | -          |
| Weight:                                     | 0.12 kg    |
| Guarantee:                                  | 2 years    |